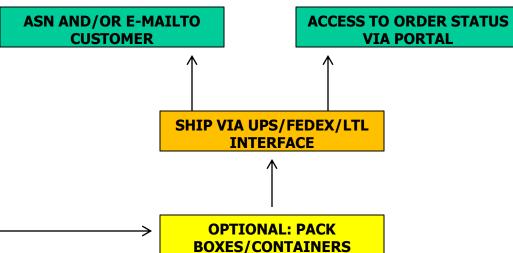

## **Enhanced Packing on RF Device**

**PICK / SCAN / VERIFY VIA** 

**DEVICE** 

SHIP VIA UPS/FEDEX/LTL INTERFACE

OPTIONAL: PACK BOXES/CONTAINERS

## Parcel & LTL Shipments

- The UPS/Fed Ex/DHL interfaces will send the pick to the XA Offline Ship files to be shipped!
- LTL uses standard XA Shipping Workbench

SHIP VIA UPS/FEDEX/LTL
INTERFACE

OPTIONAL: PACK

BOXES/CONTAINERS