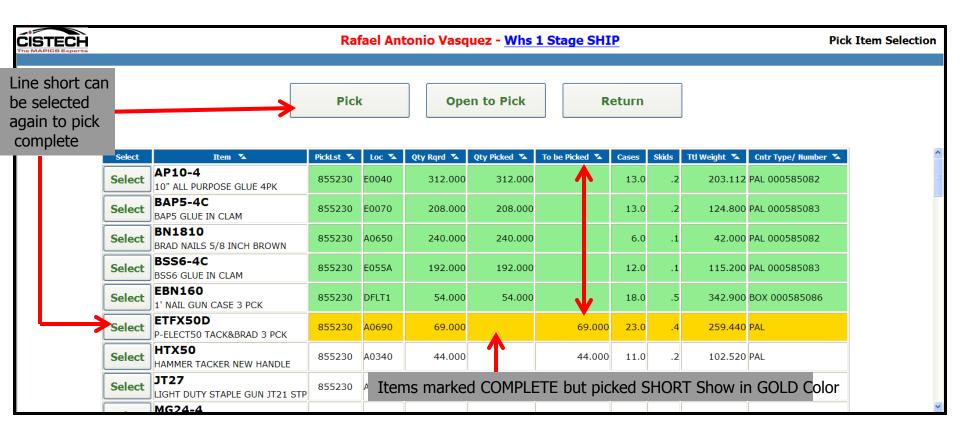

#### Pick item Selection Screen – Items Picked Short Show in GOLD

**PICK / SCAN / VERIFY VIA** 

**DEVICE** 

OPTIONAL: PACK BOXES/CONTAINERS