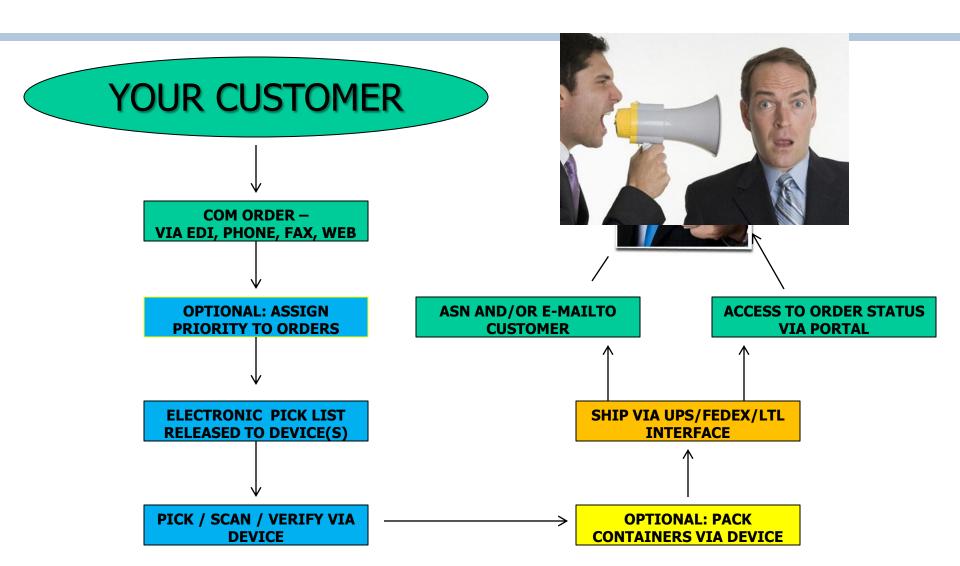

### RF Handheld Device & Powerlink (supervisory functions)

COM ORDER – VIA EDI, PHONE, FAX, WEB

## **Customer Orders**

- Solution is built specifically for XA COM
  - Manual COM Orders
  - EDI Orders
  - Off Line Orders
  - COM\_Net Orders

COM ORDER – VIA EDI, PHONE, FAX, WEB

OPTIONAL: ASSIGN PRIORITY TO ORDERS

#### Pick item Selection Screen – Items Picked Short Show in GOLD

**PICK / SCAN / VERIFY VIA** 

**DEVICE** 

OPTIONAL: PACK BOXES/CONTAINERS

## **Enhanced Packing on RF Device**

**PICK / SCAN / VERIFY VIA** 

**DEVICE** 

SHIP VIA UPS/FEDEX/LTL INTERFACE

OPTIONAL: PACK BOXES/CONTAINERS

## Parcel & LTL Shipments

- The UPS/Fed Ex/DHL interfaces will send the pick to the XA Offline Ship files to be shipped!
- LTL uses standard XA Shipping Workbench

SHIP VIA UPS/FEDEX/LTL
INTERFACE

OPTIONAL: PACK