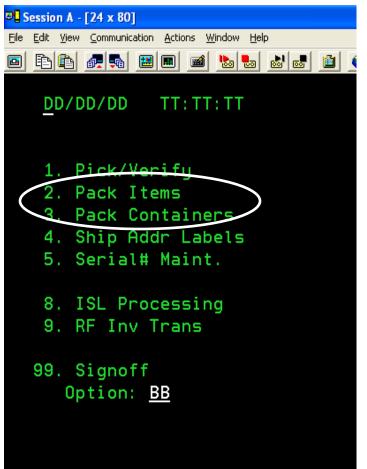

## Advanced Customer Order Management For XA

Automates, streamlines and error proofs order fulfillment via:

- Order visibility
  - Immediately push electronic customer orders to the warehouse floor
- Picking
  - Real time directed picking via portable devices
- Packing
  - Create boxes, pallets, trucks, etc. via portable RF devices
- Shipping
  - Interfaces to UPS/FedEx + improved interface for LTL shipments
- ASN/Export Document creation
  - Easily created from packing information EDI interface to Electronic Commerce to create ASN
- Customer Shipment + Portal
  - e-mail customer when shipment occurs AND allow customer access to order status via on-line Customer Portal

#### Pick item Selection Screen – Items Picked Short Show in GOLD

**PICK / SCAN / VERIFY VIA** 

**DEVICE** 

OPTIONAL: PACK BOXES/CONTAINERS

## **Enhanced Packing on RF Device**

**PICK / SCAN / VERIFY VIA** 

**DEVICE** 

SHIP VIA UPS/FEDEX/LTL INTERFACE

OPTIONAL: PACK BOXES/CONTAINERS