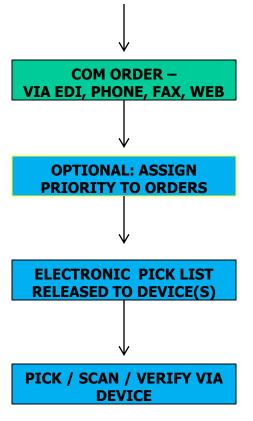

### RF Handheld Device & Powerlink (supervisory functions)

COM ORDER – VIA EDI, PHONE, FAX, WEB

## **Customer Orders**

- Solution is built specifically for XA COM
  - Manual COM Orders
  - EDI Orders
  - Off Line Orders
  - COM\_Net Orders

COM ORDER – VIA EDI, PHONE, FAX, WEB

OPTIONAL: ASSIGN PRIORITY TO ORDERS