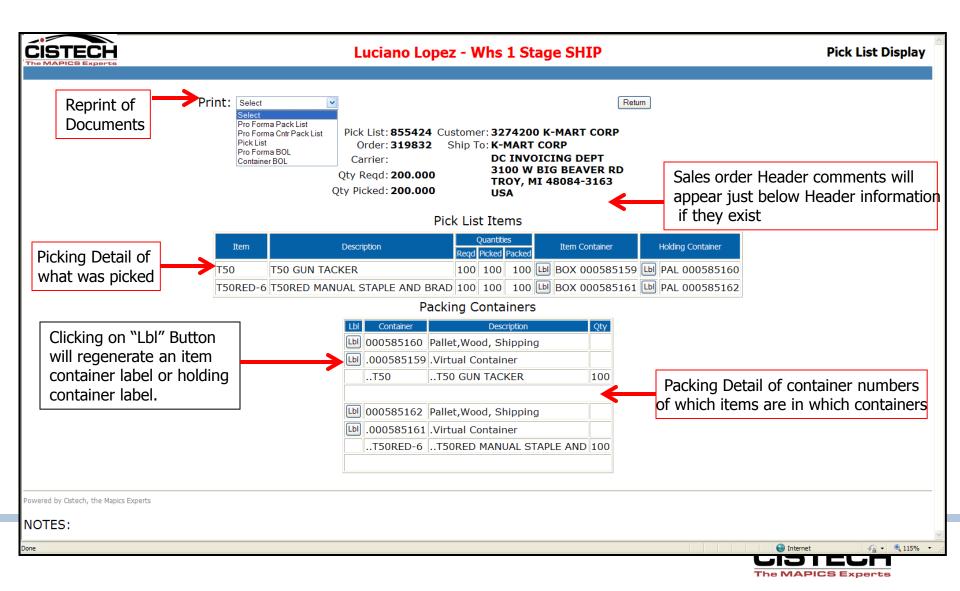

### Pack items into boxes

- •Bar coded label with container number, CO, customer PO
- Can print packing list per box
- Items can come straight from shelf location (pack while picking) or from staging location (pick, stage then pack)

## **Pack Boxes onto Pallet**

- Pack boxes (Item Container) onto Pallets (Holding Container)
- •Generate label and packing list for each Pallet
- •Uses XA files for dimensions, tare weights, etc.

## **Pallets into Trucks**

- Pallet license plate scanned as pallets are loaded
- Packing list for trailer will show pallets/boxes/items
- Can have multiple trailers per shipment

#### **Picklist Display from Picklist Drill Down**