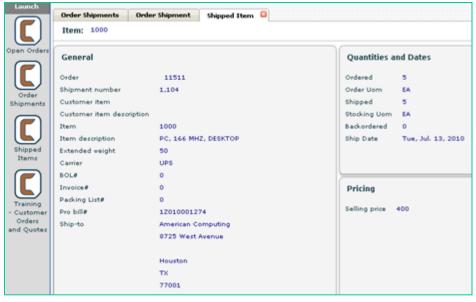

### **Customer Portal**

Reach out to your customers with 24 x 7 information on orders and shipments.

Your customers can see the status of their orders and shipments, and access the tracking number all in real time!