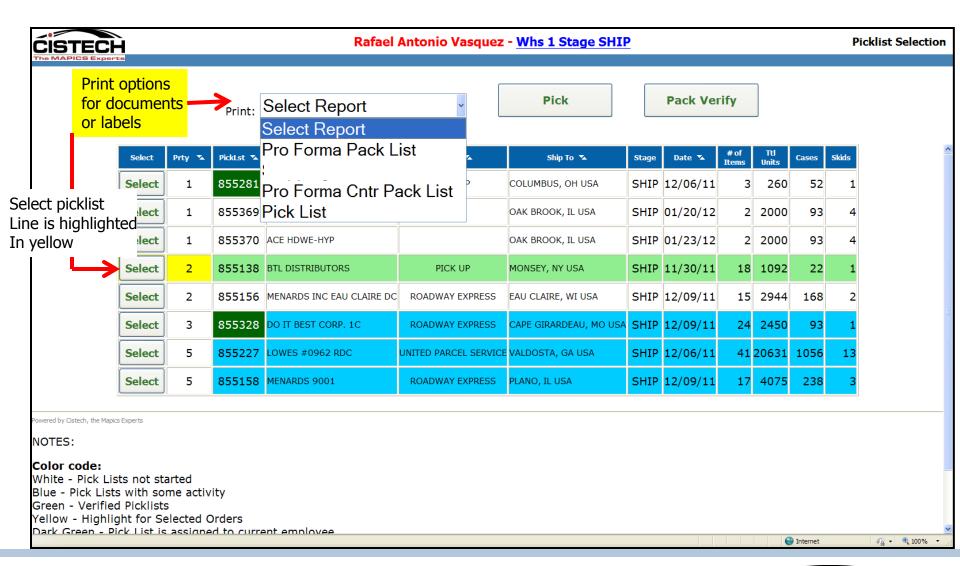

## Assigning Order Priority

- Supervisor/Manager can (optionally) assign:
  - Order Priority "Hot Items" show up first
  - Employees Pick lists will only show up on specified employees' device

Real time pick list queue is available to devices

#### **Pickers Screen as it appears on IPAD**