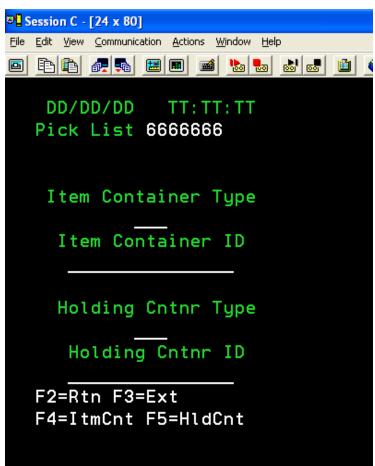

s



### Pack items into boxes







- •Bar coded label with container number, CO, customer PO
- Can print packing list per box
- Items can come straight from shelf location (pack while picking) or from staging location (pick, stage then pack)





## **Pack Boxes onto Pallet**

- Pack boxes (Item Container) onto Pallets (Holding Container)
- •Generate label and packing list for each Pallet
- •Uses XA files for dimensions, tare weights, etc.









## **Pallets into Trucks**







- Pallet license plate scanned as pallets are loaded
- Packing list for trailer will show pallets/boxes/items
- Can have multiple trailers per shipment



#### **Container Number Assigned/ Select Item to Pick**





#### **Picklist Display from Picklist Drill Down**



## **Enhanced Packing on RF Device**









**PICK / SCAN / VERIFY VIA** 

**DEVICE** 



SHIP VIA UPS/FEDEX/LTL INTERFACE

OPTIONAL: PACK BOXES/CONTAINERS



## Parcel & LTL Shipments

- The UPS/Fed Ex/DHL interfaces will send the pick to the XA Offline Ship files to be shipped!
- LTL uses standard XA Shipping Workbench















SHIP VIA UPS/FEDEX/LTL
INTERFACE

OPTIONAL: PACK

BOXES/CONTAINERS



## Shipment Notification via eMail





## Advance Ship Notice via EDI

- Advanced Customer Order Fulfillment is integrated with Electronic Commerce to provide ASN (856) capabilities
  - Uses ANSI X12 EDI standards
  - Provides SOPI (Shipment, Order, Pack, Item)
     information

XA containerization not required for ASNs!











### **Customer Portal**





Reach out to your customers with 24 x 7 information on orders and