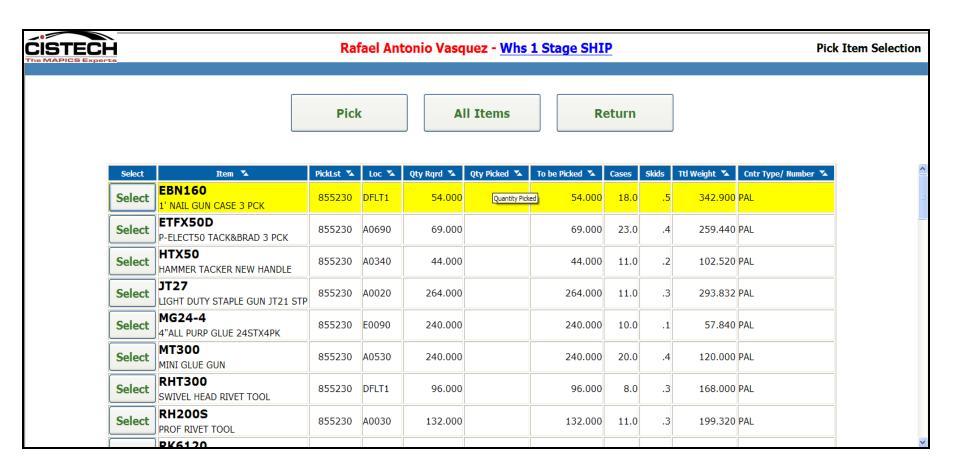

#### Pick item Selection Screen – Items Picked Short Show in GOLD

**PICK / SCAN / VERIFY VIA** 

**DEVICE** 

OPTIONAL: PACK BOXES/CONTAINERS