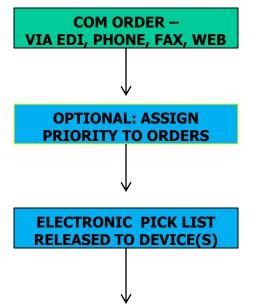

### RF Handheld Device & Powerlink (supervisory functions)

COM ORDER – VIA EDI, PHONE, FAX, WEB

## **Customer Orders**

- Solution is built specifically for XA COM
  - Manual COM Orders
  - EDI Orders
  - Off Line Orders
  - COM\_Net Orders

COM ORDER – VIA EDI, PHONE, FAX, WEB

OPTIONAL: ASSIGN PRIORITY TO ORDERS

## Assigning Order Priority

- Supervisor/Manager can (optionally) assign:
  - Order Priority "Hot Items" show up first
  - Employees Pick lists will only show up on specified employees' device

Real time pick list queue is available to devices