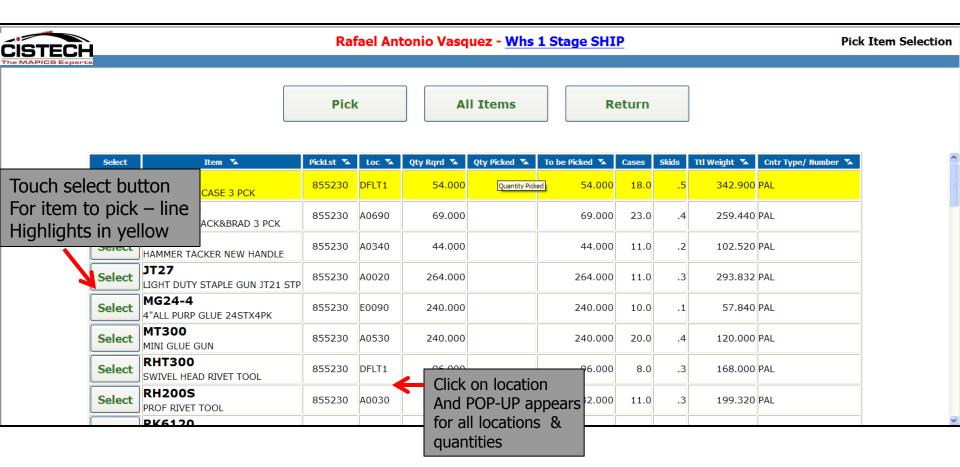

#### Picklist is selected and line items to pick are displayed.

#### Pick Item is displayed with the location of where to Pick the item From

#### Pick item Selection Screen – Items Picked Short Show in GOLD

**PICK / SCAN / VERIFY VIA** 

**DEVICE** 

OPTIONAL: PACK BOXES/CONTAINERS