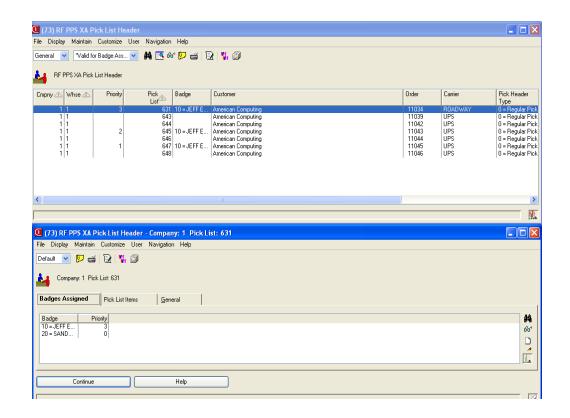

## **Customer Orders**

- Solution is built specifically for XA COM
  - Manual COM Orders
  - EDI Orders
  - Off Line Orders
  - COM\_Net Orders

COM ORDER – VIA EDI, PHONE, FAX, WEB

OPTIONAL: ASSIGN PRIORITY TO ORDERS

## Assigning Order Priority

- Supervisor/Manager can (optionally) assign:
  - Order Priority "Hot Items" show up first
  - Employees Pick lists will only show up on specified employees' device

Real time pick list queue is available to devices