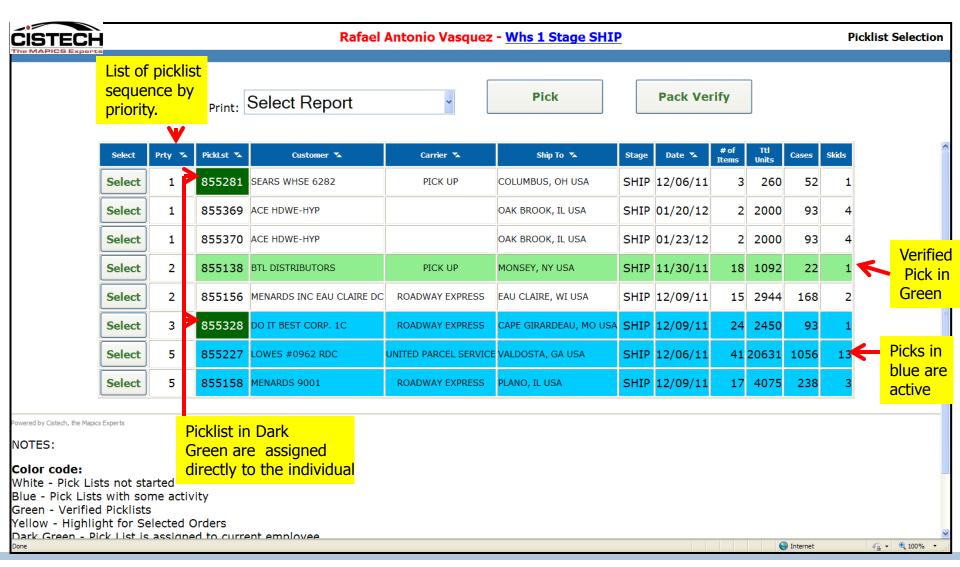

## Assigning Order Priority

- Supervisor/Manager can (optionally) assign:
  - Order Priority "Hot Items" show up first
  - Employees Pick lists will only show up on specified employees' device

Real time pick list queue is available to devices

#### **Pickers Screen as it appears on IPAD**