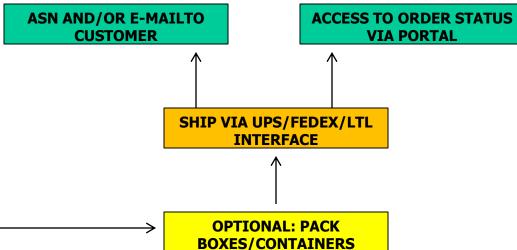

## **Enhanced Packing on RF Device**

**PICK / SCAN / VERIFY VIA** 

**DEVICE** 

SHIP VIA UPS/FEDEX/LTL INTERFACE

OPTIONAL: PACK BOXES/CONTAINERS

## Parcel & LTL Shipments

- The UPS/Fed Ex/DHL interfaces will send the pick to the XA Offline Ship files to be shipped!
- LTL uses standard XA Shipping Workbench

SHIP VIA UPS/FEDEX/LTL
INTERFACE

OPTIONAL: PACK

BOXES/CONTAINERS

## Shipment Notification via eMail

## Advance Ship Notice via EDI

- Advanced Customer Order Fulfillment is integrated with Electronic Commerce to provide ASN (856) capabilities
  - Uses ANSI X12 EDI standards
  - Provides SOPI (Shipment, Order, Pack, Item)
     information