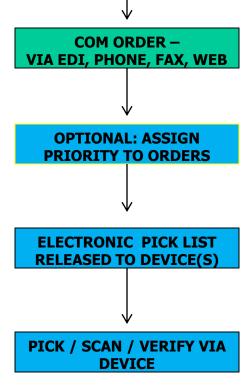

### RF Handheld Device & Powerlink (supervisory functions)

COM ORDER – VIA EDI, PHONE, FAX, WEB

## **Customer Orders**

- Solution is built specifically for XA COM
  - Manual COM Orders
  - EDI Orders
  - Off Line Orders
  - COM\_Net Orders

COM ORDER – VIA EDI, PHONE, FAX, WEB

OPTIONAL: ASSIGN PRIORITY TO ORDERS

## Assigning Order Priority

- Supervisor/Manager can (optionally) assign:
  - Order Priority "Hot Items" show up first
  - Employees Pick lists will only show up on specified employees' device

Real time pick list queue is available to devices