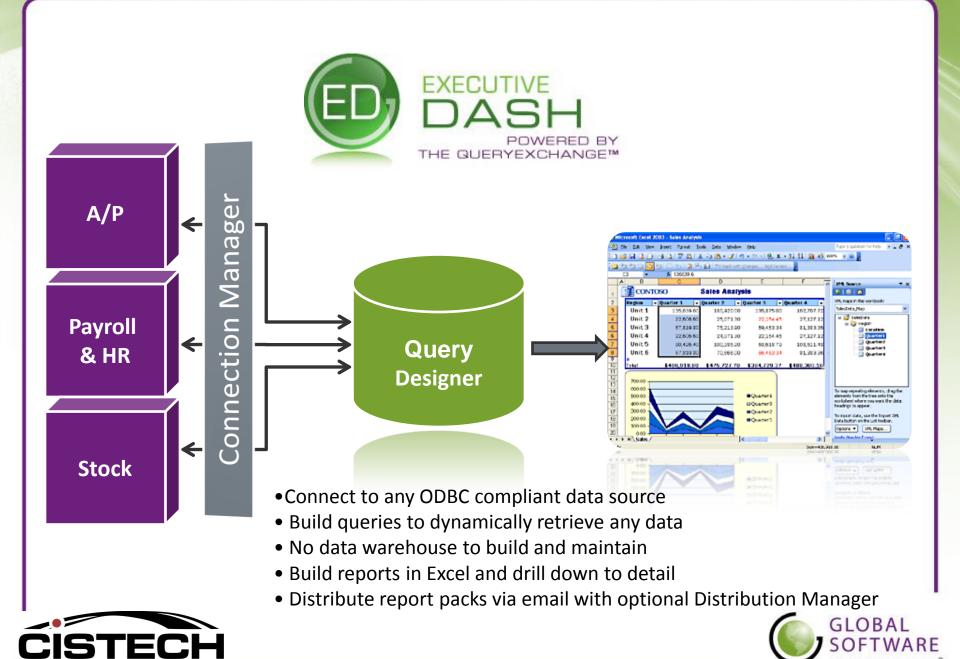

## MS Excel Automation "Road Map"

- Gain Access to LIVE Data
- Access Multiple Sources
   Across Multiple Platforms
- Complete Drill-Down Analysis