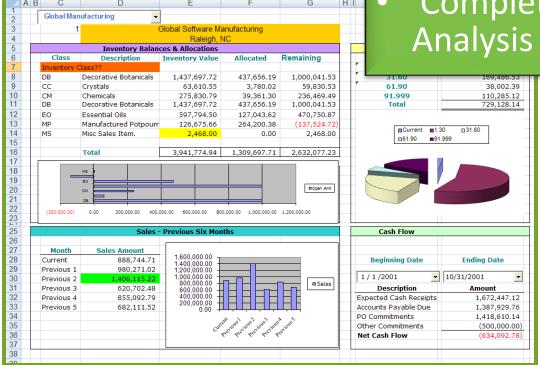

## MS Excel Automation "Road Map"

- Gain Access to LIVE Data
- Access Multiple Sources
   Across Multiple Platforms
- Complete Drill-Down Analysis