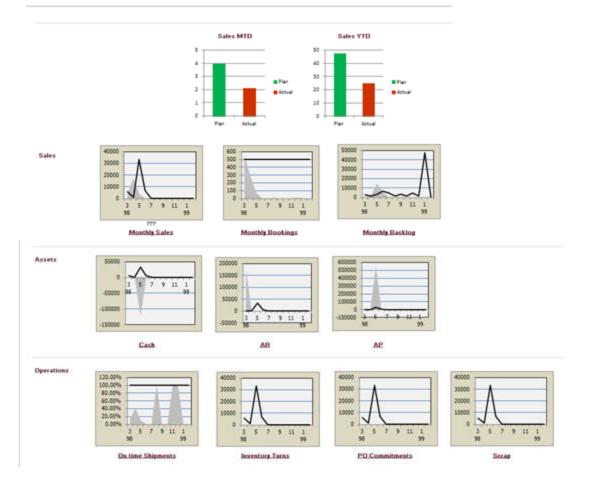

### Cistech - Executive Dashboard

| Varehouse | (All) | - |
|-----------|-------|---|
|-----------|-------|---|

| Sum of<br>Backlog in \$ |             |             | Month&Ye.  |             |            |            |
|-------------------------|-------------|-------------|------------|-------------|------------|------------|
| Item Class              | Customer *  | Rem Numbe * | Apr-98     | Mag-98      | Jun-59     | Grand      |
|                         | 1           |             | 1747503.61 | 10635830.59 | 3810029.98 | 98193363.2 |
|                         | 2           |             | 119590.8   | 2225659.8   | 1002800.7  | 33480513   |
|                         | 4           |             | 250741     | 1414986.65  | 385627.7   | 2051355.35 |
|                         | Grand Total |             | 2117035.41 | 14276477.04 | 5198457,38 | 21592770   |