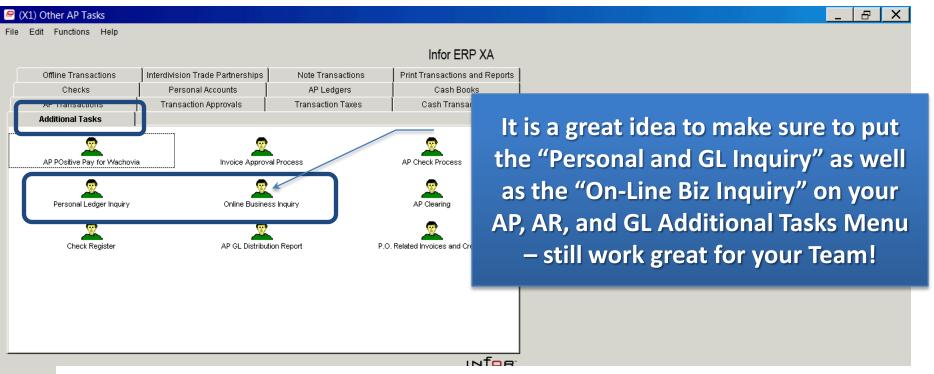

### IFM XA R9 – Other AP Tasks

As with AR and GL, most A/P functions are performed at IDF Level 1 – "Other AP Tasks" as illustrated above.