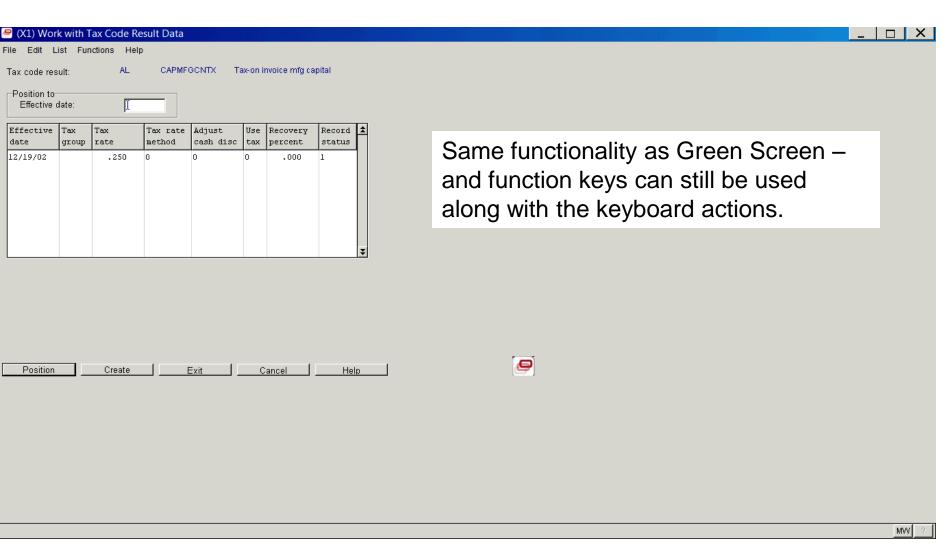

#### Tax Tables = Tax Tables at R9

### Tax Tables – IDF Level 1 Objects

Most Tax Objects maintained at IDF Level 1