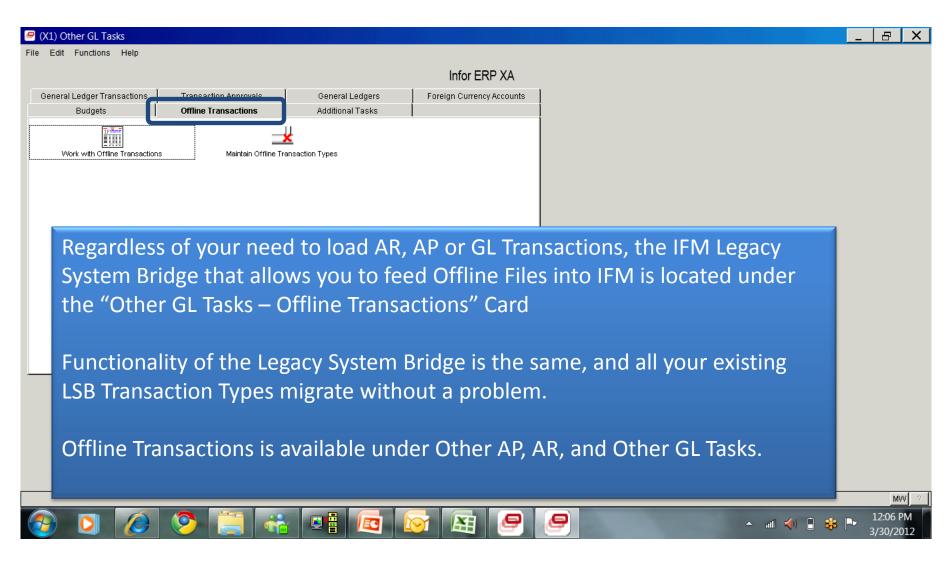

1 – "Other AP Tasks" as illustrated above.

#### **R9 - Other AP Tasks - AP Transactions**



5:41 PM

4/2/2012

▲ all ﴿) iff ※ IP



# XA R9 – A/P Other Tasks





# XA R9 – Tax Reports/Analysis





#### **AP Additional Tasks**





'Additional Task' Menus are limited to 13 Tasks (maintainable in CAS as normal). You can link to new 'Additional Task Menus' if necessary at R9 from Menu to Menu.



Important: You can only have 2 IDF Level 1 Menus open at a single time. This can become a bit frustrating but creating a Custom User Menu CAN help sooth a frustrated user who wants more than 2 processes open at the same time!!

### A Look at XA R9 GL





## **R9 GL Processing Menu**





#### **Short Journal Entry at R9**





### XA R9 GL - Budgets







#### LSB – IFM Offline Transactions





### **GL** Interfaces at XA R9





### **GL** Interfaces at XA R9



<u>^</u> all ≼) 🗎 🐝 🏲



### **GL** Interfaces at XA R9





### **R9 – IFM System Management**





### **R9 – IFM System Management**





### **IFM R9 GL Suspension**





### **Work with IFM Jobs**





### **IFM R9 Security**



# At R7.8 and 9, maintenance is split between IFM Security and CAS Security

- New PowerLink functions
  - are secured using CAS Security
  - Must be locked and authorized to appropriate personnel
  - Corresponding green screen tasks are still active and are maintained separately
- If you configure security in test environment, you will need to re-apply when you go live
- Your auditors will want documentation of new security settings

### **IFM R9 Security**



IDF Level 1 Functions are co