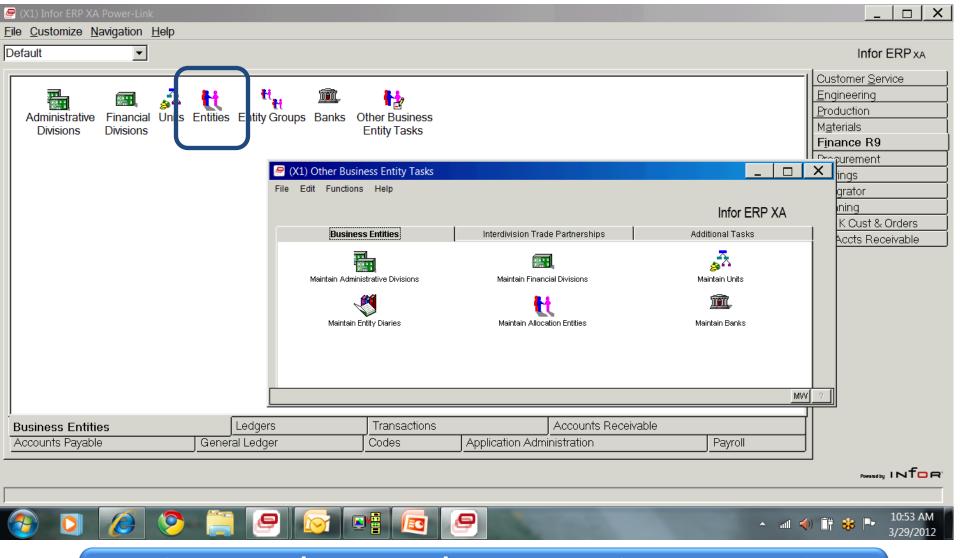

### Entities – Customer, Vendors, Banks and Employees

Only Entities/Customer/Vendors can be maintained at Level 2 – all others through Level 1

### **Entity Related Tables**