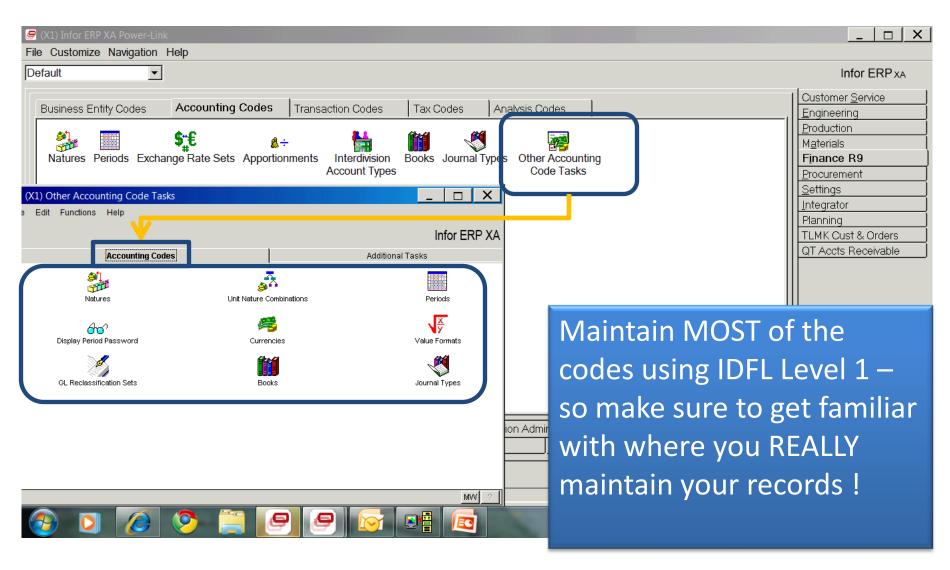

DDTION ADVERTISING 000017 DDTION ADVERTISING **BOX 597** 10 CHURCH S 000018 ADVANTAGE PAPER CO. ADVANTAGE PAPER COMP 327-C WEST TREMONT AVEN.. CHARLOTTE, ADVANCED NETWORK SOL ROCK HILL, S ADVANCED NETWORK S. 2209 BLOSSOM DRIVE NANCY ADAMS CONSUL. NANCY ADAMS CONSULTING 22 SUNSET HILL ROAD REDDING, CT -

IDF Level 1 is a graphical representation of green screen functions, similar to EWP. The major advantage is that you can access IDF Level 1 from a PowerLink screen. So there is one place to go to access all functions!

IDF Level 2 is PowerLink with full Maintenance capabilities – notice the Icons for Add, Change, and Delete, etc.

### **IFM Table Maintenance at R9**





### **XA R9 IFM Code Files**





### **XA R9 – IFM Accounting Codes**





#### XA R9 Code Files – Other Code Tasks





#### **Table Maintenance – Transaction Tables**





**Old R6 Transaction and Attribute Menu** 

#### Tax Tables = Tax Tables at R9





### Tax Tables – IDF Level 1 Objects





Most Tax Objects maintained at IDF Level 1

### **Structures and Aging at R9**





### Entities – Customer, Vendors, Banks and Employees



Only Entities/Customer/Vendors can be maintained at Level 2 – all others through Level 1

### **Entity Related Tables**





#### R9 – IFM AR





#### R9 – A Look at IDF Level 1 AR







#### **R9 – AR Cash Transactions**





### **R9 Other AR Tasks – Cash Books**



| (X1) Ledger - Page 1 of 2                                                                                                                     |