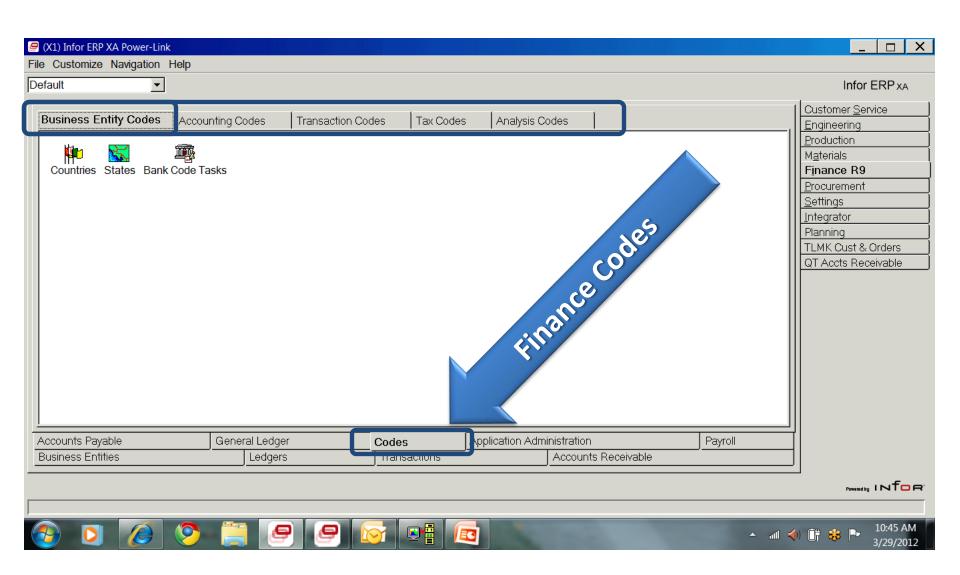

6 000016 ABF FREIGHT SYSTEM. ABF FREIGHT SYSTEM, INC. 810 19TH AVENUE, SE **DECATUR AL** DDTION ADVERTISING 000017 DDTION ADVERTISING **BOX 597** 10 CHURCH S 000018 ADVANTAGE PAPER CO. ADVANTAGE PAPER COMP 327-C WEST TREMONT AVEN.. CHARLOTTE, ADVANCED NETWORK SOL ROCK HILL, S ADVANCED NETWORK S. 2209 BLOSSOM DRIVE NANCY ADAMS CONSUL. NANCY ADAMS CONSULTING 22 SUNSET HILL ROAD REDDING, CT -

IDF Level 1 is a graphical representation of green screen functions, similar to EWP. The major advantage is that you can access IDF Level 1 from a PowerLink screen. So there is one place to go to access all functions!

IDF Level 2 is PowerLink with full Maintenance capabilities – notice the Icons for Add, Change, and Delete, etc.

### **IFM Table Maintenance at R9**





### **XA R9 IFM Code Files**





### **XA R9 – IFM Accounting Codes**





#### XA R9 Code Files – Other Code Tasks





#### **Table Maintenance – Transaction Tables**





**Old R6 Transaction and Attribute Menu** 

#### Tax Tables = Tax Tables at R9





### Tax Tables – IDF Level 1 Objects





Most Tax Objects maintained at IDF Level 1

### **Structures and Aging at R9**





### Entities – Customer, Vendors, Banks and Employees



Only Entities/Customer/Vendors can be maintained at Level 2 – all others through Level 1

### **Entity Related Tables**





#### R9 – IFM AR





#### R9 – A Look at IDF Level 1 AR







#### **R9 – AR Cash Transactions**





### **R9 Other AR Tasks – Cash Books**



| (X1) Ledger - Page 1 of 2