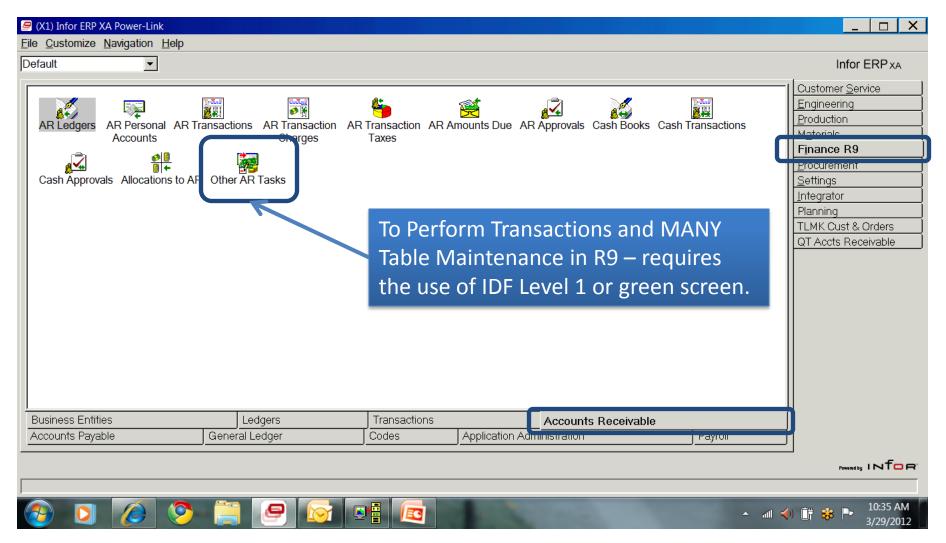

en. So there is one place to go to access all functions!

IDF Level 2 is PowerLink with full Maintenance capabilities – notice the Icons for Add, Change, and Delete, etc.

### **IFM Table Maintenance at R9**





### **XA R9 IFM Code Files**





### **XA R9 – IFM Accounting Codes**





#### XA R9 Code Files – Other Code Tasks





#### **Table Maintenance – Transaction Tables**





**Old R6 Transaction and Attribute Menu** 

#### Tax Tables = Tax Tables at R9





### Tax Tables – IDF Level 1 Objects





Most Tax Objects maintained at IDF Level 1

### **Structures and Aging at R9**





### Entities – Customer, Vendors, Banks and Employees



Only Entities/Customer/Vendors can be maintained at Level 2 – all others through Level 1

### **Entity Related Tables**





#### R9 – IFM AR





#### R9 – A Look at IDF Level 1 AR







#### **R9 – AR Cash Transactions**





### **R9 Other AR Tasks – Cash Books**



| (X1) Ledger - Page 1 of 2                                                                                                                     |                                                                                                   |                                                                                                                                       |      |
|-----------------------------------------------------------------------------------------------------------------------------------------------|---------------------------------------------------------------------------------------------------|----------------------------------------