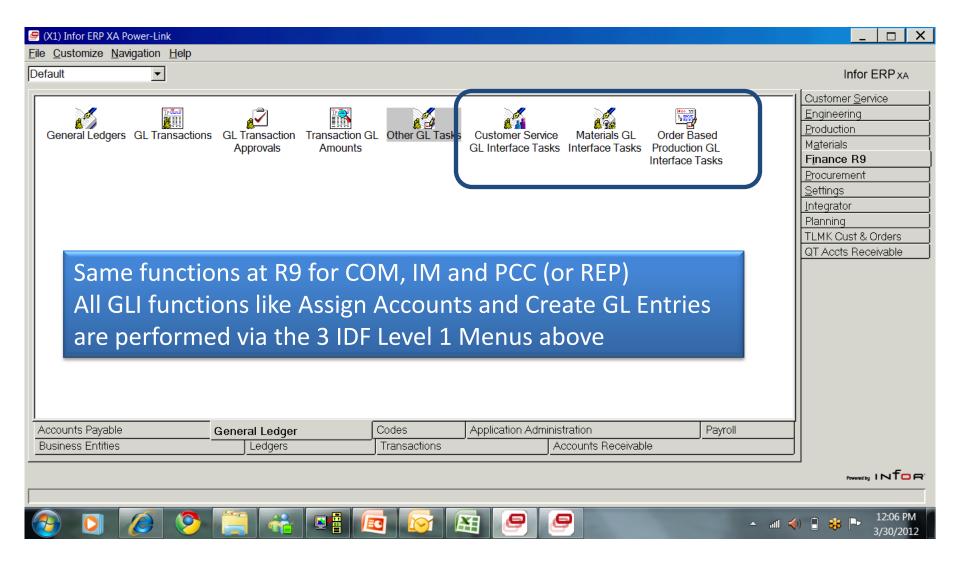

### **GL** Interfaces at XA R9

### **GL** Interfaces at XA R9

<u>^</u> all ≼) 🗎 🐝 🏲