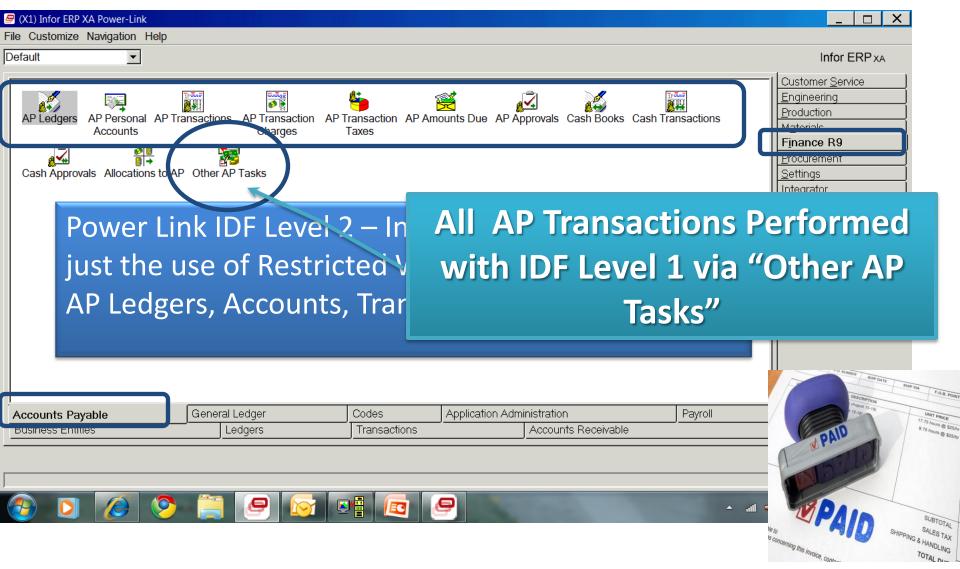

### IFM XA R9 – Other AP Tasks

As with AR and GL, most A/P functions are performed at IDF Level 1 – "Other AP Tasks" as illustrated above.