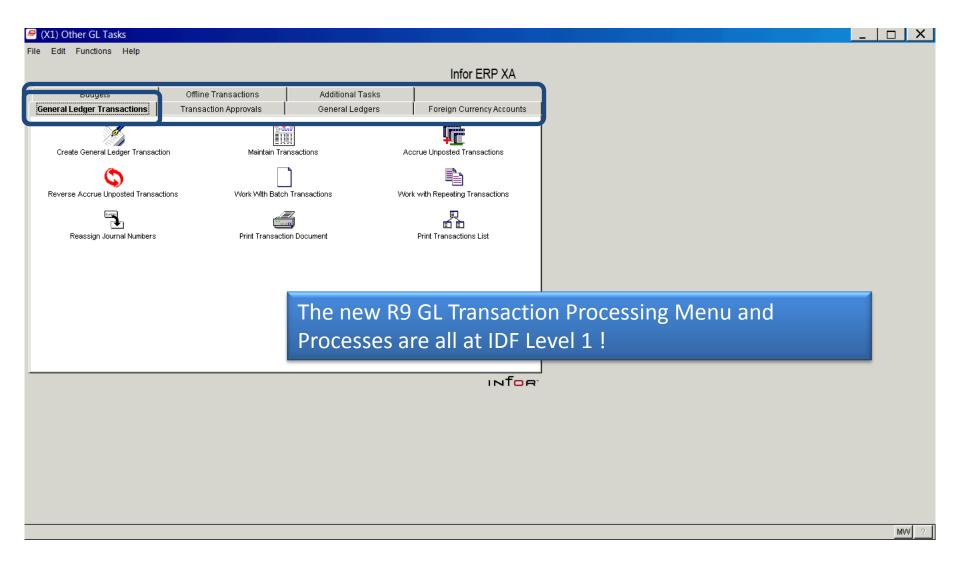

9 AP





### IFM XA R9 – Other AP Tasks





As with AR and GL, most A/P functions are performed at IDF Level 1 – "Other AP Tasks" as illustrated above.

#### **R9 - Other AP Tasks - AP Transactions**



5:41 PM

4/2/2012

▲ all ﴿) iff ※ IP



# XA R9 – A/P Other Tasks





# XA R9 – Tax Reports/Analysis





#### **AP Additional Tasks**





'Additional Task' Menus are limited to 13 Tasks (maintainable in CAS as normal). You can link to new 'Additional Task Menus' if necessary at R9 from Menu to Menu.



Important: You can only have 2 IDF Level 1 Menus open at a single time. This can become a bit frustrating but creating a Custom User Menu CAN help sooth a frustrated user who wants more than 2 processes open at the same time!!

### A Look at XA R9 GL





## **R9 GL Processing Menu**





#### **Short Journal Entry at R9**





### XA R9 GL - Budgets







#### LSB – IFM Offline Transactions





### **GL** Interfaces at XA R9





### **GL** Interfaces at XA R9



<u>^</u> all ≼) 🗎 🐝 🏲



### **GL** Interfaces at XA R9





### **R9 – IFM System Management**





### **R9 – IFM System Management**





### **IFM R9 GL Suspension**





### **Work with IFM Jobs**





### **IFM R9 Security**



# At R7.8 and 9, maintenance is split between IFM Security and CAS Security

- New PowerLink functions
  - are secured using CAS Security
  - Must be locked and authorized to appropriate personnel
  - Corresponding green screen tasks are still active and are maintained separately
- If you configure security in test environment, you will need to re-apply when you go live
- Your aud