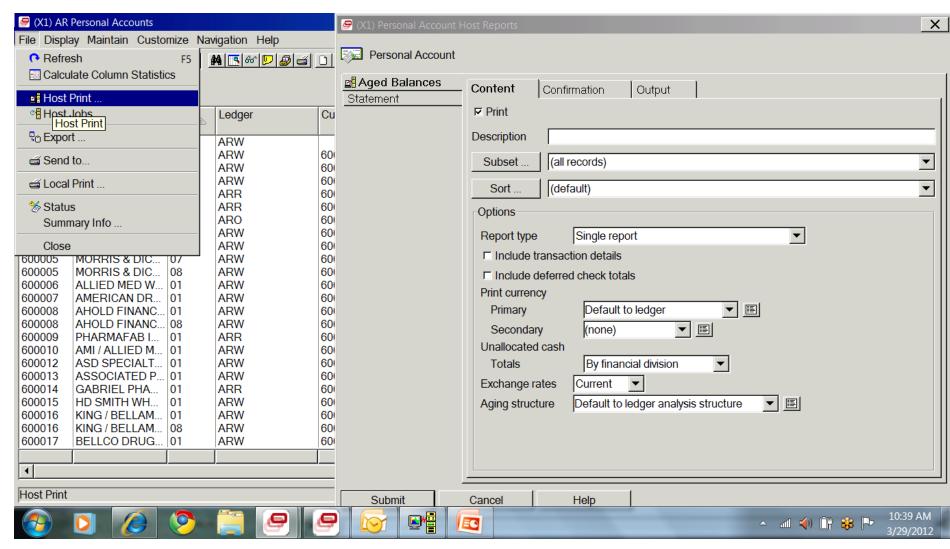

|                                                                                                   |                                                                                                                                       |      |
|                                                                                                                                               |                                                                                                   |                                                                                                                                       | MW ? |

#### **R9 Other AR Tasks – Personal Accounts**





### Where's the Aging & Statements??





#### XA R9 – AR Personal Acct Host Jobs





### XA R9 AR – Print Reports





### A look at R9 AP





### IFM XA R9 – Other AP Tasks





As with AR and GL, most A/P functions are performed at IDF Level 1 – "Other AP Tasks" as illustrated above.

#### **R9 - Other AP Tasks - AP Transactions**



5:41 PM

4/2/2012

▲ all ﴿) iff ※ IP



# XA R9 – A/P Other Tasks





# XA R9 – Tax Reports/Analysis





#### **AP Additional Tasks**





'Additional Task' Menus are limited to 13 Tasks (maintainable in CAS as normal). You can link to new 'Additional Task Menus' if necessary at R9 from Menu to Menu.



Important: You can only have 2 IDF Level 1 Menus open at a single time. This can become a bit frustrating but creating a Custom User Menu CAN help sooth a frustrated user who wants more than 2