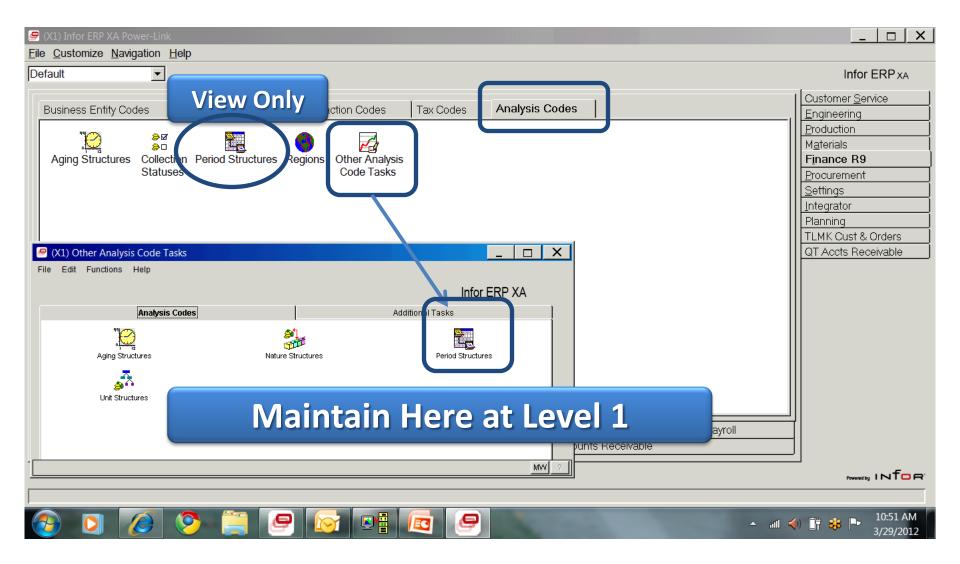

### **Structures and Aging at R9**

### Entities – Customer, Vendors, Banks and Employees

Only Entities/Customer/Vendors can be maintained at Level 2 – all others through Level 1