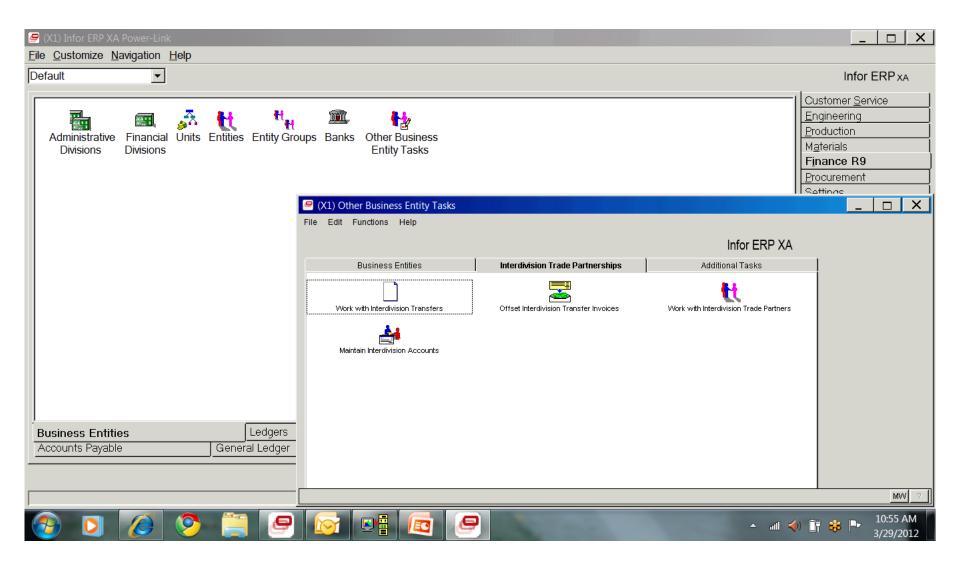

from a PowerLink screen. So there is one place to go to access all functions!

IDF Level 2 is PowerLink with full Maintenance capabilities – notice the Icons for Add, Change, and Delete, etc.

### **IFM Table Maintenance at R9**





### **XA R9 IFM Code Files**





### **XA R9 – IFM Accounting Codes**





#### XA R9 Code Files – Other Code Tasks





#### **Table Maintenance – Transaction Tables**





**Old R6 Transaction and Attribute Menu** 

#### Tax Tables = Tax Tables at R9





### Tax Tables – IDF Level 1 Objects





Most Tax Objects maintained at IDF Level 1

### **Structures and Aging at R9**





### Entities – Customer, Vendors, Banks and Employees



Only Entities/Customer/Vendors can be maintained at Level 2 – all others through Level 1

### **Entity Related Tables**





#### R9 – IFM AR





#### R9 – A Look at IDF Level 1 AR







#### **R9 – AR Cash Transactions**





### **R9 Other AR Tasks – Cash Books**



| (X1) Ledger - Page 1 of 2                                                                                                                     |                                                                                                   |                                                                                                                                       |      |
|-----------------------------------------------------------------------------------------------------------------------------------------------|---------------------------------------------------------------------------------------------------|------------------