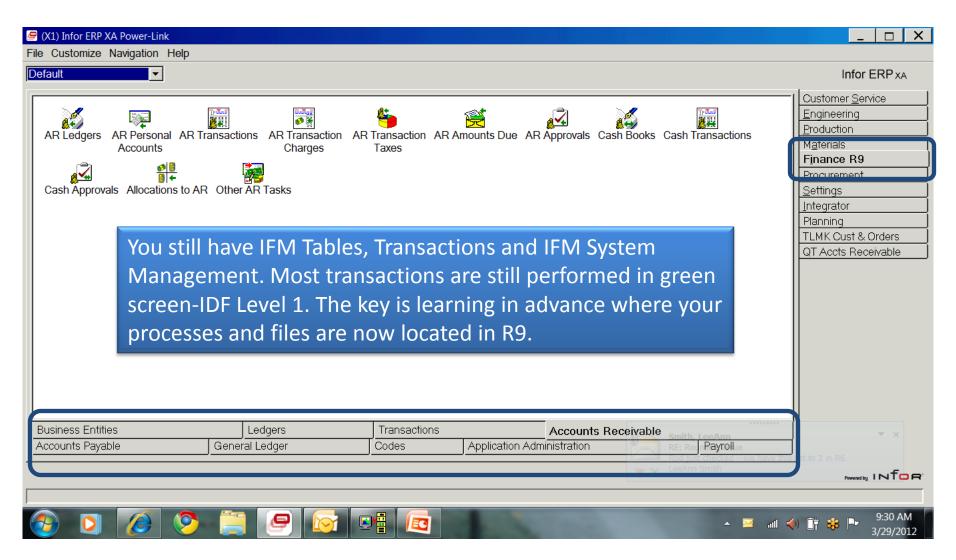

### IFM R9 – Major Differences

- No major PowerLink differences between R7.8 and 9. But from R6 to R9 many new Tables and Transactions were added
- 2. User fields added to IFM files
- 3. R9 Power Link Icon Names have Changed for example, Settlement Lines is now AR or AP Amounts Due
- 4. R9 adds IDF Level 1, a graphical representation of green screen functions. IDF Level 1 functions are accessed from PowerLink cards, so all functions can be initiated from a single place.
- 5. Significant reorganization of Workspaces for separation of AR, AP and GL IFM Transactions and processes.

### IFM R9 – Major Differences

- 1. Improved organization of Card Files, Cards and Summary Data
- 2. GL Interfaces are the same but have a different 'look and feel'
- 3. Aging and Statements generated from Personal Accounts
- 4. Settlement Line Maintenance (Due Date/Narrative) must be done via Personal Account Statistics or Personal Ledger Inquiry (with CTRL H Option) in XA R9 IFM at early releases.
- 5. IFM System Management Now in Application Administration at IDF Level 1 (Applications, Tasks, Users, IFM Suspension, etc.)