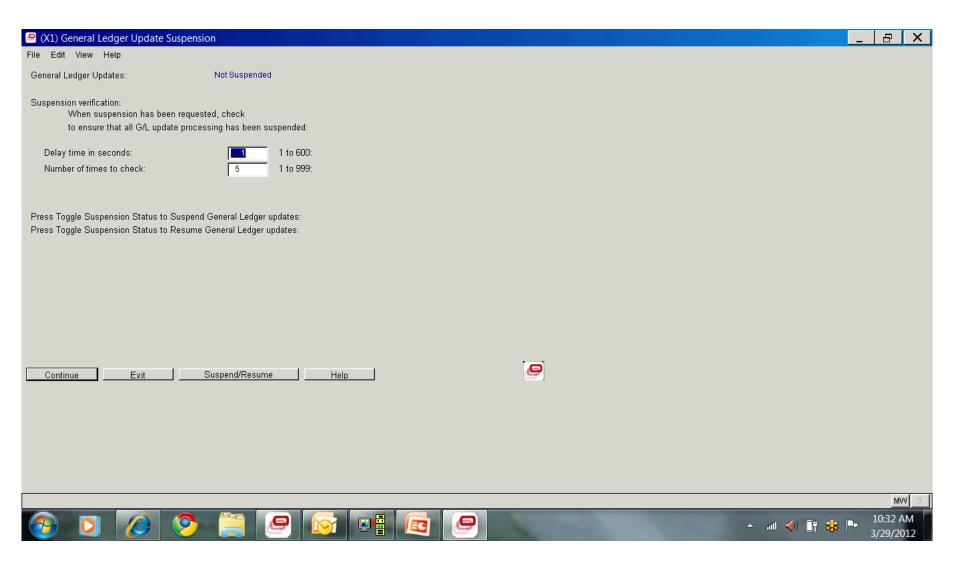

l Task' Menus are limited to 13 Tasks (maintainable in CAS as normal). You can link to new 'Additional Task Menus' if necessary at R9 from Menu to Menu.



Important: You can only have 2 IDF Level 1 Menus open at a single time. This can become a bit frustrating but creating a Custom User Menu CAN help sooth a frustrated user who wants more than 2 processes open at the same time!!

### A Look at XA R9 GL





## **R9 GL Processing Menu**





#### **Short Journal Entry at R9**





### XA R9 GL - Budgets







#### LSB – IFM Offline Transactions





### **GL** Interfaces at XA R9





### **GL** Interfaces at XA R9



<u>^</u> all ≼) 🗎 🐝 🏲



### **GL** Interfaces at XA R9





### **R9 – IFM System Management**





### **R9 – IFM System Management**





### **IFM R9 GL Suspension**





### **Work with IFM Jobs**





### **IFM R9 Security**



# At R7.8 and 9, maintenance is split between IFM Security and CAS Security

- New PowerLink functions
  - are secured using CAS Security
  - Must be locked and authorized to appropriate personnel
  - Corresponding green screen tasks are still active and are maintained separately
- If you configure security in test environment, you will need to re-apply when you go live
- Your auditors will want documentation of new security settings

### **IFM R9 Security**



IDF Level 1 Functions are controlled by IFM Security using the definitions of the corresponding green screen transactions

- No additional security settings are required for IDF level 1
- IDF Level 1 tasks can be disabled by locking them in CAS

### **IFM R9 Security**