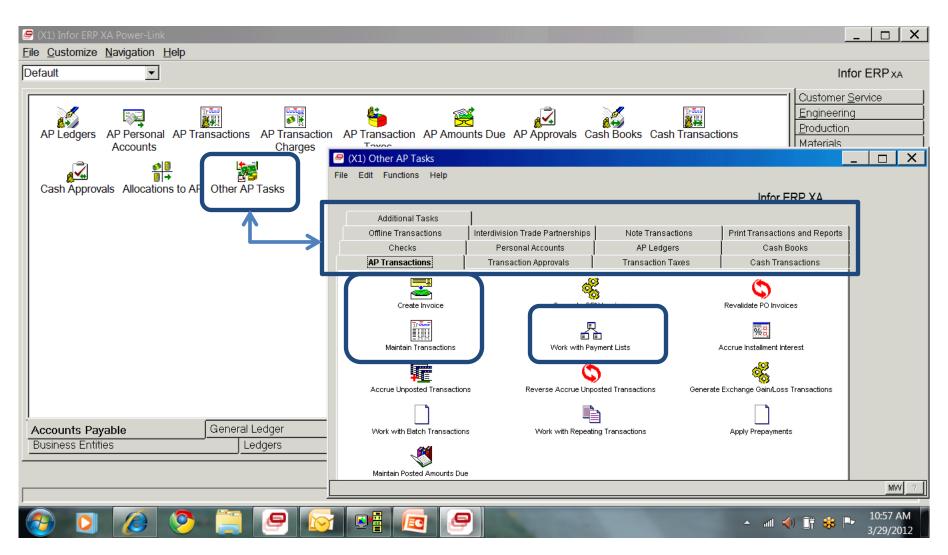

### IFM XA R9 – Other AP Tasks

As with AR and GL, most A/P functions are performed at IDF Level 1 – "Other AP Tasks" as illustrated above.

#### **R9 - Other AP Tasks - AP Transactions**

5:41 PM

4/2/2012

▲ all ﴿) iff ※ IP