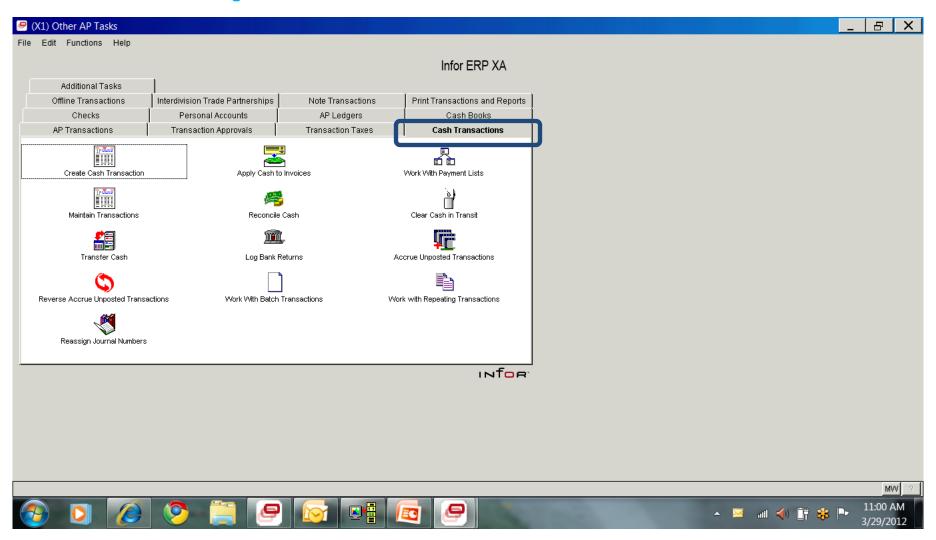

#### **R9 – AR Cash Transactions**

### **R9 Other AR Tasks – Cash Books**

| (X1) Ledger - Page 1 of 2                                                                                                                     |                                                                                                   |                                                                                                                                       |      |
|-----------------------------------------------------------------------------------------------------------------------------------------------|---------------------------------------------------------------------------------------------------|---------------------------------------------------------------------------------------------------------------------------------------|------|
| File Edit Functions Help                                                                                                                      |                                                                                                   |                                                                                                                                       |      |
| Financial division:                                                                                                                           | 01 Qualitest                                                                                      |                                                                                                                                       |      |
| Identifier: Name: Class: Assign transaction numbers: Accruals Control nature:                                                                 | South Trust Deposits  Cash book  Assign transaction numbers  2025  Other Accrued Expenses         | Same fields and functionality as                                                                                                      |      |
| Accounting level:  Period accruals Generate: Transaction type: Default nature:  Prepayments Control nature: Accounting level:  Continue  Next | Post to division ▼  Don't generate ▼   1460 Prepaid Taxes  Post to division ▼  Create Cancel Help | R6 Green Screen – once again it is a matter of knowing if you need to use Level 1, or can maintain from the Power Link Cards Objects. |      |
|                                                                                                                                               |                                                                                                   |                                                                                                                                       |      |
|                                                                                                                                               |                                                                                                   |                                                                                                                                       | MW ? |