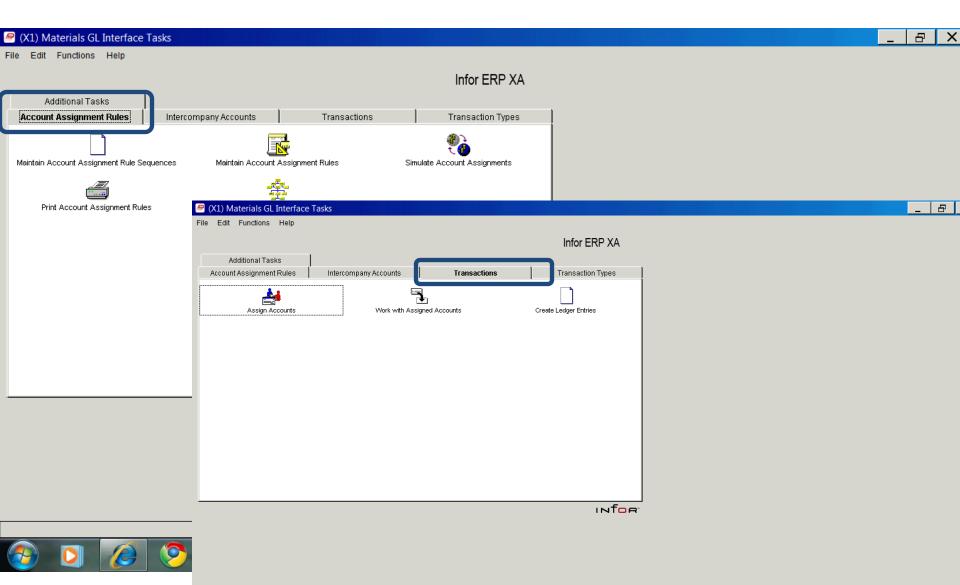

### **GL** Interfaces at XA R9

### **GL** Interfaces at XA R9

<u>^</u> all ≼) 🗎 🐝 🏲