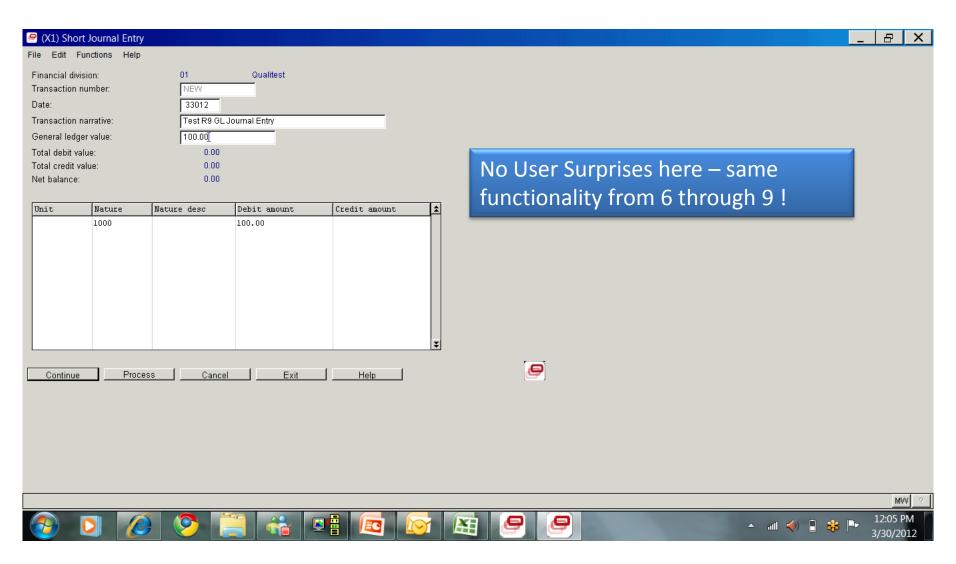

As with AR and GL, most A/P functions are performed at IDF Level 1 – "Other AP Tasks" as illustrated above.

#### **R9 - Other AP Tasks - AP Transactions**



5:41 PM

4/2/2012

▲ all ﴿) iff ※ IP



# XA R9 – A/P Other Tasks





# XA R9 – Tax Reports/Analysis





#### **AP Additional Tasks**





'Additional Task' Menus are limited to 13 Tasks (maintainable in CAS as normal). You can link to new 'Additional Task Menus' if necessary at R9 from Menu to Menu.



Important: You can only have 2 IDF Level 1 Menus open at a single time. This can become a bit frustrating but creating a Custom User Menu CAN help sooth a frustrated user who wants more than 2 processes open at the same time!!

### A Look at XA R9 GL





## **R9 GL Processing Menu**





#### **Short Journal Entry at R9**





### XA R9 GL - Budgets







#### LSB – IFM Offline Transactions





### **GL** Interfaces at XA R9





### **GL** Interfaces at XA R9



<u>^</u> all ≼) 🗎 🐝 🏲



### **GL** Interfaces at XA R9





### **R9 – IFM System Management**





### **R9 – IFM System Management**





### **IFM R9 GL Suspension**





### **Work with IFM Jobs**





### **IFM R9 Security**



# At R7.8 and 9, maintenance is split between IFM Security and CAS Security

- New PowerLink functions
  - are secured using CAS Security
  - Must be locked and authorized to appropriate personnel
  - Corresponding green screen tasks are still active and are maintained separately
- If you configure security in test environment, you will need to re-apply when you go live
- Your auditors will want documentation of new sec