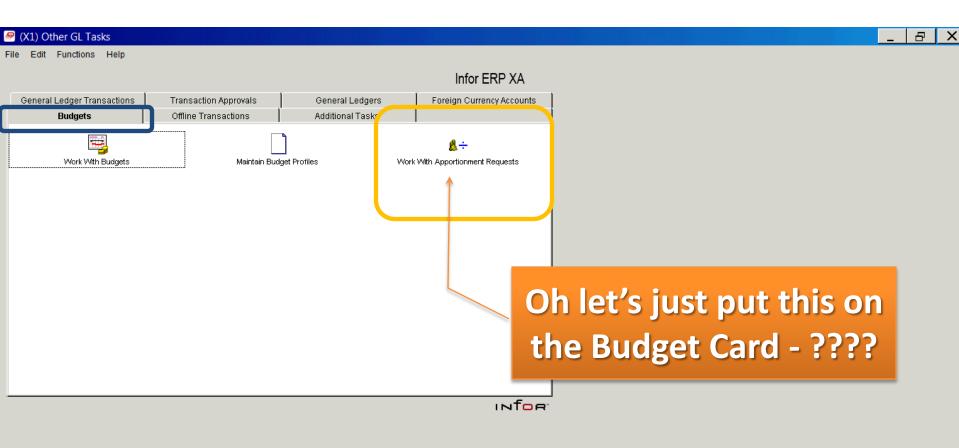

t A/P functions are performed at IDF Level 1 – "Other AP Tasks" as illustrated above.

#### **R9 - Other AP Tasks - AP Transactions**



5:41 PM

4/2/2012

▲ all ﴿) iff ※ IP



# XA R9 – A/P Other Tasks





# XA R9 – Tax Reports/Analysis





#### **AP Additional Tasks**





'Additional Task' Menus are limited to 13 Tasks (maintainable in CAS as normal). You can link to new 'Additional Task Menus' if necessary at R9 from Menu to Menu.



Important: You can only have 2 IDF Level 1 Menus open at a single time. This can become a bit frustrating but creating a Custom User Menu CAN help sooth a frustrated user who wants more than 2 processes open at the same time!!

### A Look at XA R9 GL





## **R9 GL Processing Menu**





#### **Short Journal Entry at R9**





### XA R9 GL - Budgets







#### LSB – IFM Offline Transactions





### **GL** Interfaces at XA R9





### **GL** Interfaces at XA R9



<u>^</u> all ≼) 🗎 🐝 🏲



### **GL** Interfaces at XA R9





### **R9 – IFM System Management**





### **R9 – IFM System Management**





### **IFM R9 GL Suspension**





### **Work with IFM Jobs**





### **IFM R9 Security**



# At R7.8 and 9, maintenance is split between IFM Security and CAS Security

- New PowerLink functions
  - are secured using CAS Security
  - Must be locked and authorized to appropriate personnel
  - Corresponding green screen tasks are still active and are maintained separately
- If you configure security in test environment, you will need to re-apply when you go live
- Your auditors will want documentation of new security settings

### **IFM R9