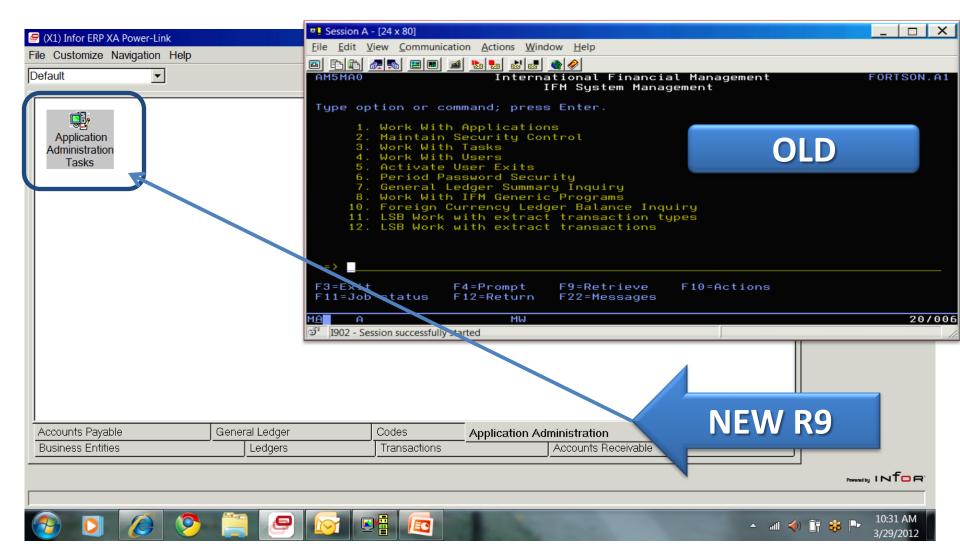

#### IFM R9 Main Card – Old vs. New

IDF Level 1 is a graphical representation of green screen functions, similar to EWP. The major advantage is that you can access IDF Level 1 from a PowerLink screen. So there is one place to go to access all functions!

IDF Level 2 is PowerLink with full Maintenance capabilities – notice the Icons for Add, Change, and Delete, etc.