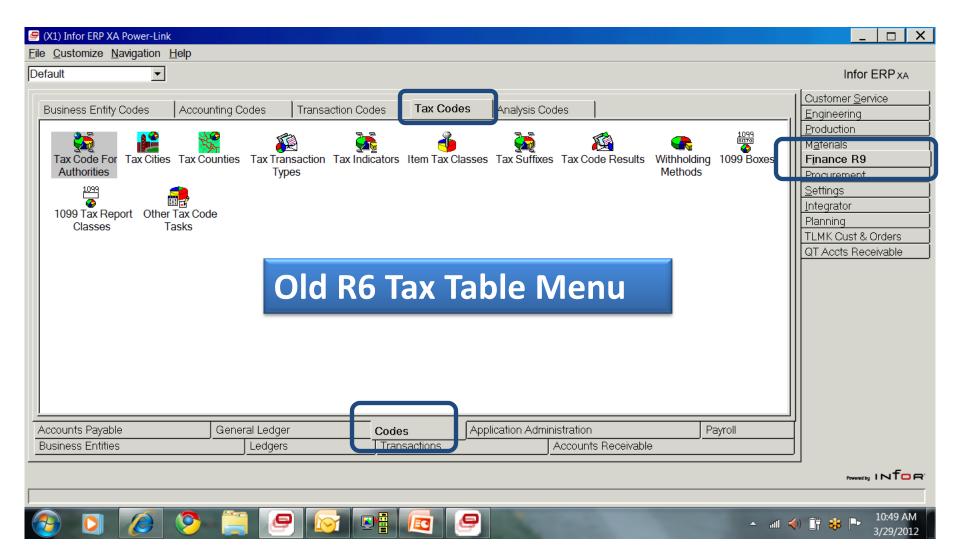

#### Tax Tables = Tax Tables at R9

### Tax Tables – IDF Level 1 Objects

Most Tax Objects maintained at IDF Level 1