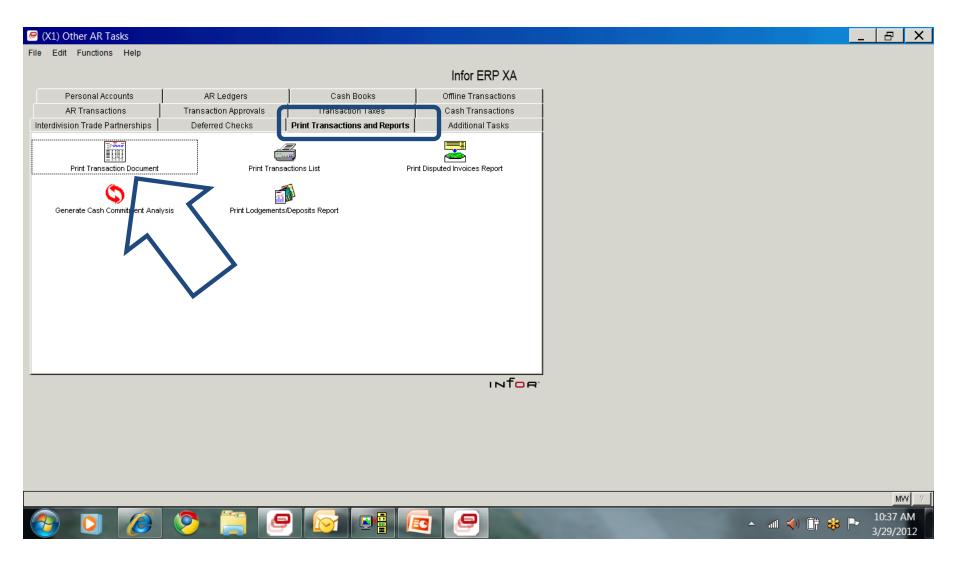

|                                                                                                                                       |      |
|                                                                                                                                               |                                                                                                   |                                                                                                                                       | MW ? |

#### **R9 Other AR Tasks – Personal Accounts**





### Where's the Aging & Statements??





#### XA R9 – AR Personal Acct Host Jobs





### XA R9 AR – Print Reports





### A look at R9 AP





### IFM XA R9 – Other AP Tasks





As with AR and GL, most A/P functions are performed at IDF Level 1 – "Other AP Tasks" as illustrated above.

#### **R9 - Other AP Tasks - AP Transactions**



5:41 PM

4/2/2012

▲ all ﴿) iff ※ IP



# XA R9 – A/P Other Tasks





# XA R9 – Tax Reports/Analysis





#### **AP Additional Tasks**





'Additional Task' Menus are limited to 13 Tasks (maintainable in CAS as normal). You can link to new 'Additional Task Menus' if necessary at R9 from Menu to Menu.



Important: You can only have 2 IDF Level 1 Menus open at a single time. This can become a bit frustrating but creating a Custom User Menu CAN help sooth a frustrated user who wants more than 2 processes open at the same time!!

### A Look at XA R9 GL





## **R9 GL Proc