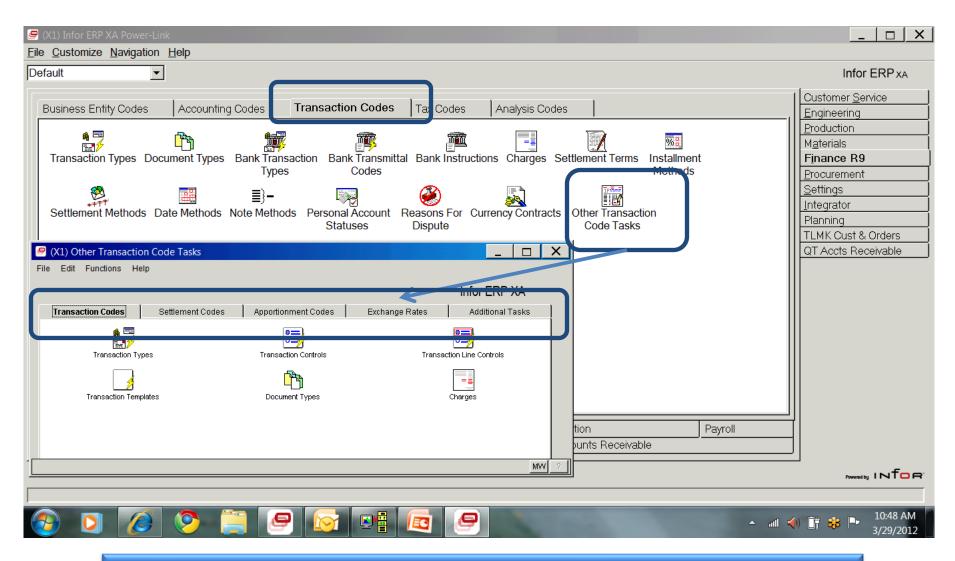

#### **Table Maintenance – Transaction Tables**

**Old R6 Transaction and Attribute Menu** 