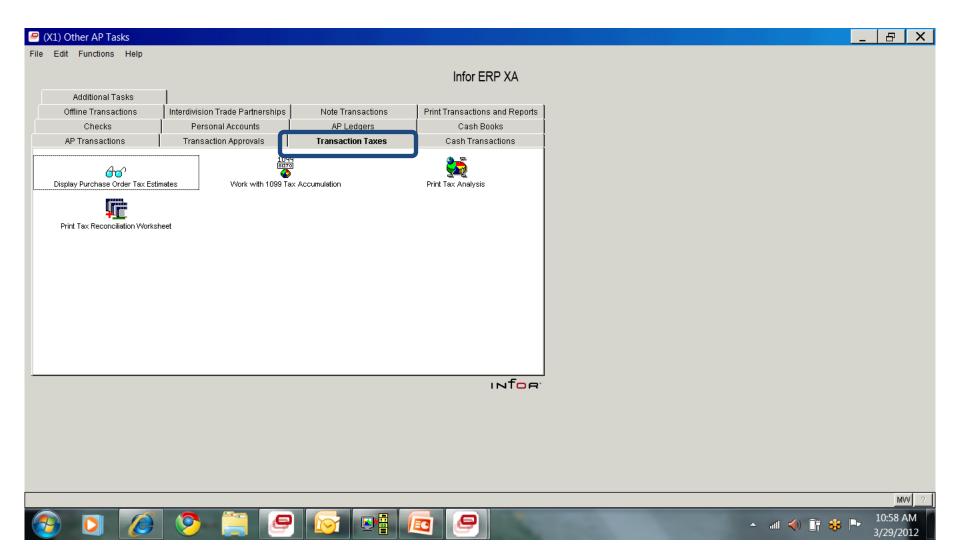

|                                                                                                   |                                                                                                                                       | MW ? |

#### **R9 Other AR Tasks – Personal Accounts**





### Where's the Aging & Statements??





#### XA R9 – AR Personal Acct Host Jobs





### XA R9 AR – Print Reports





### A look at R9 AP





### IFM XA R9 – Other AP Tasks





As with AR and GL, most A/P functions are performed at IDF Level 1 – "Other AP Tasks" as illustrated above.

#### **R9 - Other AP Tasks - AP Transactions**



5:41 PM

4/2/2012

▲ all ﴿) iff ※ IP



# XA R9 – A/P Other Tasks





# XA R9 – Tax Reports/Analysis





#### **AP Additional Tasks**





'Additional Task' Menus are limited to 13 Tasks (maintainable in CAS as normal). You can link to new 'Additional Task Menus' if necessary at R9 from Menu to Menu.



Important: You can only have 2 IDF Level 1 Menus open at a single time. This can become a bit frustrating but creating a Custom User Menu CAN help sooth a frustrated user who wants more than 2 processes open at the same time!!

### A Look at XA R9 GL





## **R9 GL Processing Menu**





#### **Short Journal Entry at R9**





### XA R9 GL - Budgets







#### LSB – IFM Offline Transactions





### **GL** Interfaces at XA R9





### **GL** Interfaces at XA R9



<u>^</u> all ≼) 🗎 🐝 🏲



### **GL** Interfaces at XA R9





### **R9 – IFM System Management**





### **R9 – IFM System Mana