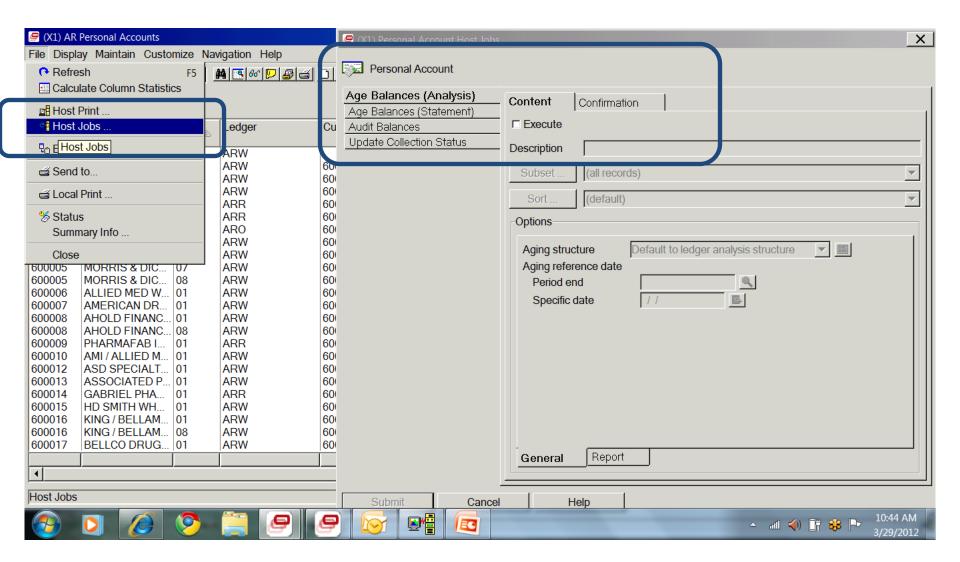

|                                                                                                   |                                                                                                                                       |      |
|                                                                                                                                               |                                                                                                   |                                                                                                                                       | MW ? |

#### **R9 Other AR Tasks – Personal Accounts**





### Where's the Aging & Statements??





#### XA R9 – AR Personal Acct Host Jobs





### XA R9 AR – Print Reports





### A look at R9 AP





### IFM XA R9 – Other AP Tasks





As with AR and GL, most A/P functions are performed at IDF Level 1 – "Other AP Tasks" as illustrated above.

#### **R9 - Other AP Tasks - AP Transactions**



5:41 PM

4/2/2012

▲ all ﴿) iff ※ IP



# XA R9 – A/P Other Tasks





# XA R9 – Tax Reports/Analysis





#### **AP Additional Tasks**





'Additional Task' Menus are limited to 13 Tasks (maintainable in CAS as normal). You can link to new 'Additional Task Menus' if necessary at R9 from Menu to Menu.



Important: You can only have 2 IDF Level 1 Menus open at a single time. This can become a bit frustrating but creating a Custom User Menu CAN help sooth a frustrated user who wants more than 2 processes open at the same time!!

### A Loo