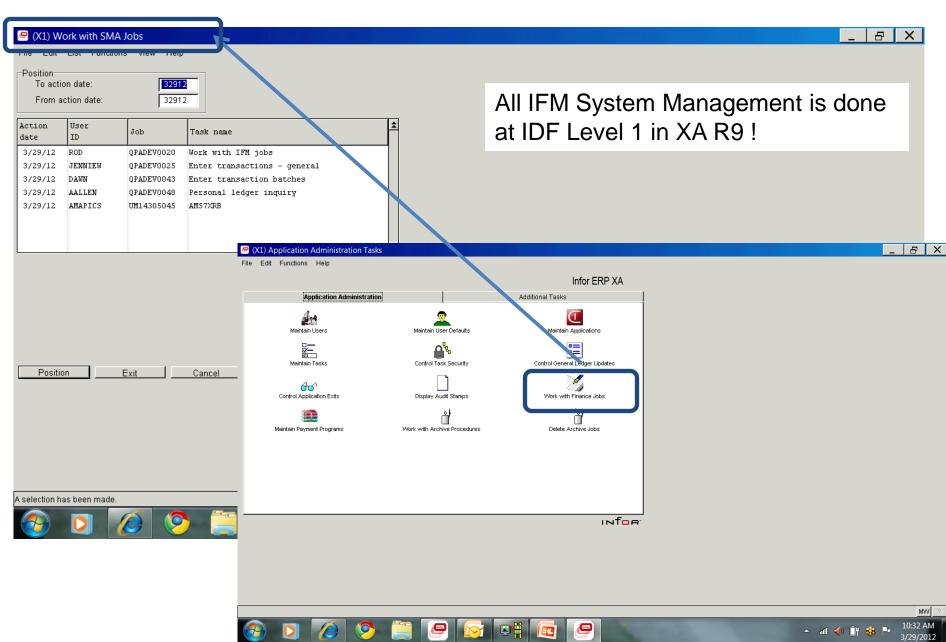

Tasks (maintainable in CAS as normal). You can link to new 'Additional Task Menus' if necessary at R9 from Menu to Menu.



Important: You can only have 2 IDF Level 1 Menus open at a single time. This can become a bit frustrating but creating a Custom User Menu CAN help sooth a frustrated user who wants more than 2 processes open at the same time!!

### A Look at XA R9 GL





## **R9 GL Processing Menu**





#### **Short Journal Entry at R9**





### XA R9 GL - Budgets







#### LSB – IFM Offline Transactions





### **GL** Interfaces at XA R9





### **GL** Interfaces at XA R9



<u>^</u> all ≼) 🗎 🐝 🏲



### **GL** Interfaces at XA R9





### **R9 – IFM System Management**





### **R9 – IFM System Management**





### **IFM R9 GL Suspension**





### **Work with IFM Jobs**





### **IFM R9 Security**



# At R7.8 and 9, maintenance is split between IFM Security and CAS Security

- New PowerLink functions
  - are secured using CAS Security
  - Must be locked and authorized to appropriate personnel
  - Corresponding green screen tasks are still active and are maintained separately
- If you configure security in test environment, you will need to re-apply when you go live
- Your auditors will want documentation of new security settings

### **IFM R9 Security**



IDF Level 1 Functions are controlled by IFM Security using the definitions of the corresponding green screen transactions

- No additional security settings are required for IDF level 1
- IDF Level 1 tasks can be disabled by locking them in CAS

### **IFM R9 Security**



#### **CISTECH** Assistance

- A