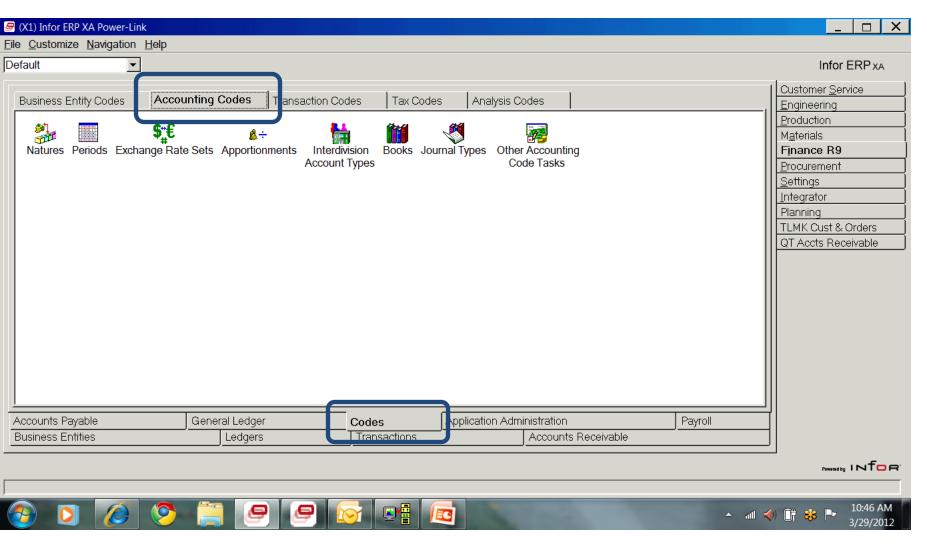

YSTEM, INC. 810 19TH AVENUE, SE **DECATUR AL** DDTION ADVERTISING 000017 DDTION ADVERTISING **BOX 597** 10 CHURCH S 000018 ADVANTAGE PAPER CO. ADVANTAGE PAPER COMP 327-C WEST TREMONT AVEN.. CHARLOTTE, ADVANCED NETWORK SOL ROCK HILL, S ADVANCED NETWORK S. 2209 BLOSSOM DRIVE NANCY ADAMS CONSUL. NANCY ADAMS CONSULTING 22 SUNSET HILL ROAD REDDING, CT -

IDF Level 1 is a graphical representation of green screen functions, similar to EWP. The major advantage is that you can access IDF Level 1 from a PowerLink screen. So there is one place to go to access all functions!

IDF Level 2 is PowerLink with full Maintenance capabilities – notice the Icons for Add, Change, and Delete, etc.

### **IFM Table Maintenance at R9**





### **XA R9 IFM Code Files**





### **XA R9 – IFM Accounting Codes**





#### XA R9 Code Files – Other Code Tasks





#### **Table Maintenance – Transaction Tables**





**Old R6 Transaction and Attribute Menu** 

#### Tax Tables = Tax Tables at R9





### Tax Tables – IDF Level 1 Objects





Most Tax Objects maintained at IDF Level 1

### **Structures and Aging at R9**





### Entities – Customer, Vendors, Banks and Employees



Only Entities/Customer/Vendors can be maintained at Level 2 – all others through Level 1

### **Entity Related Tables**





#### R9 – IFM AR





#### R9 – A Look at IDF Level 1 AR







#### **R9 – AR Cash Transactions**





### **R9 Other AR Tasks – Cash Books**



| (X1) Ledger - Page 1 of 2                                                                                                                     |