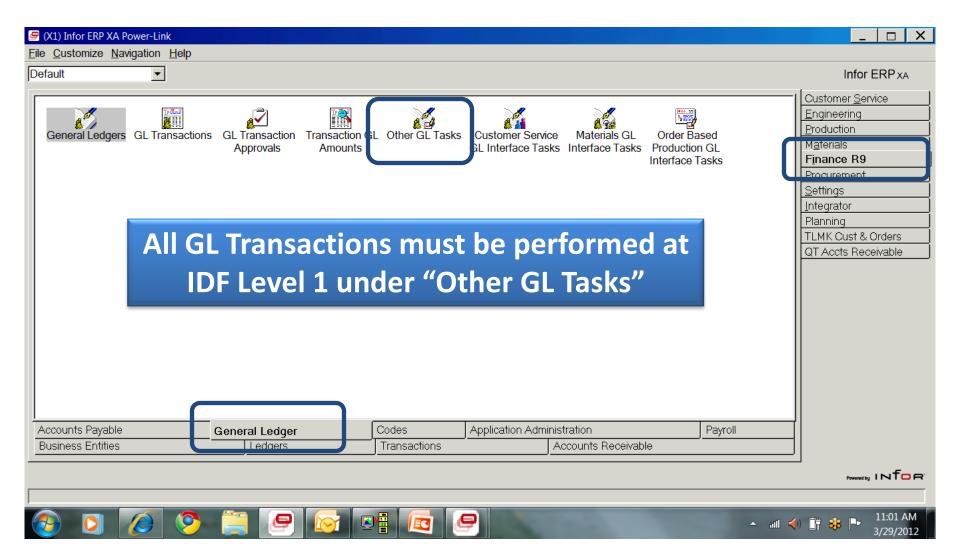

Print Reports





### A look at R9 AP





### IFM XA R9 – Other AP Tasks





As with AR and GL, most A/P functions are performed at IDF Level 1 – "Other AP Tasks" as illustrated above.

#### **R9 - Other AP Tasks - AP Transactions**



5:41 PM

4/2/2012

▲ all ﴿) iff ※ IP



# XA R9 – A/P Other Tasks





# XA R9 – Tax Reports/Analysis





#### **AP Additional Tasks**





'Additional Task' Menus are limited to 13 Tasks (maintainable in CAS as normal). You can link to new 'Additional Task Menus' if necessary at R9 from Menu to Menu.



Important: You can only have 2 IDF Level 1 Menus open at a single time. This can become a bit frustrating but creating a Custom User Menu CAN help sooth a frustrated user who wants more than 2 processes open at the same time!!

### A Look at XA R9 GL





## **R9 GL Processing Menu**





#### **Short Journal Entry at R9**





### XA R9 GL - Budgets







#### LSB – IFM Offline Transactions





### **GL** Interfaces at XA R9





### **GL** Interfaces at XA R9



<u>^</u> all ≼) 🗎 🐝 🏲



### **GL** Interfaces at XA R9





### **R9 – IFM System Management**





### **R9 – IFM System Management**





### **IFM R9 GL Suspension**





### **Work with IFM Jobs**





### **IFM R9 Security**



# At R7.8 and 9, maintenance is split between IFM Security and CAS Security

- New PowerLink functions
  - are secured using CAS Security
  - Must be locked and authorized to appropriate personnel
  - Corresponding green screen tasks are still active and are maintained separately
- If you configure security in test environment, you will need to re