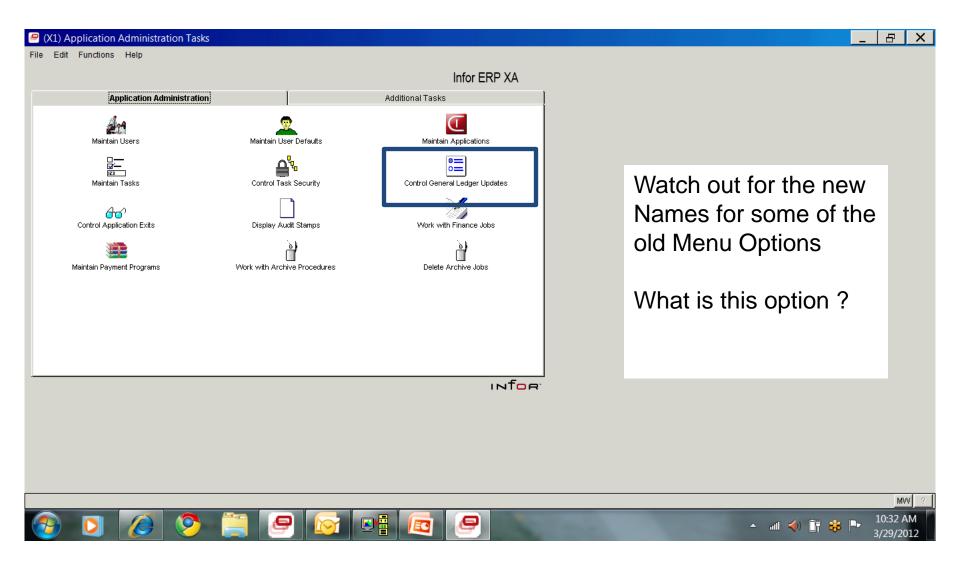

Additional Tasks**





'Additional Task' Menus are limited to 13 Tasks (maintainable in CAS as normal). You can link to new 'Additional Task Menus' if necessary at R9 from Menu to Menu.



Important: You can only have 2 IDF Level 1 Menus open at a single time. This can become a bit frustrating but creating a Custom User Menu CAN help sooth a frustrated user who wants more than 2 processes open at the same time!!

### A Look at XA R9 GL





## **R9 GL Processing Menu**





#### **Short Journal Entry at R9**





### XA R9 GL - Budgets







#### LSB – IFM Offline Transactions





### **GL** Interfaces at XA R9





### **GL** Interfaces at XA R9



<u>^</u> all ≼) 🗎 🐝 🏲



### **GL** Interfaces at XA R9





### **R9 – IFM System Management**





### **R9 – IFM System Management**





### **IFM R9 GL Suspension**





### **Work with IFM Jobs**





### **IFM R9 Security**



# At R7.8 and 9, maintenance is split between IFM Security and CAS Security

- New PowerLink functions
  - are secured using CAS Security
  - Must be locked and authorized to appropriate personnel
  - Corresponding green screen tasks are still active and are maintained separately
- If you configure security in test environment, you will need to re-apply when you go live
- Your auditors will want documentation of new security settings

### **IFM R9 Security**



IDF Level 1 Functions are controlled by IFM Security using the definitions of the corresponding green screen transactions

- No additional security settings are required for IDF level 1
- IDF Level 1 tasks can be disabled by locking them i