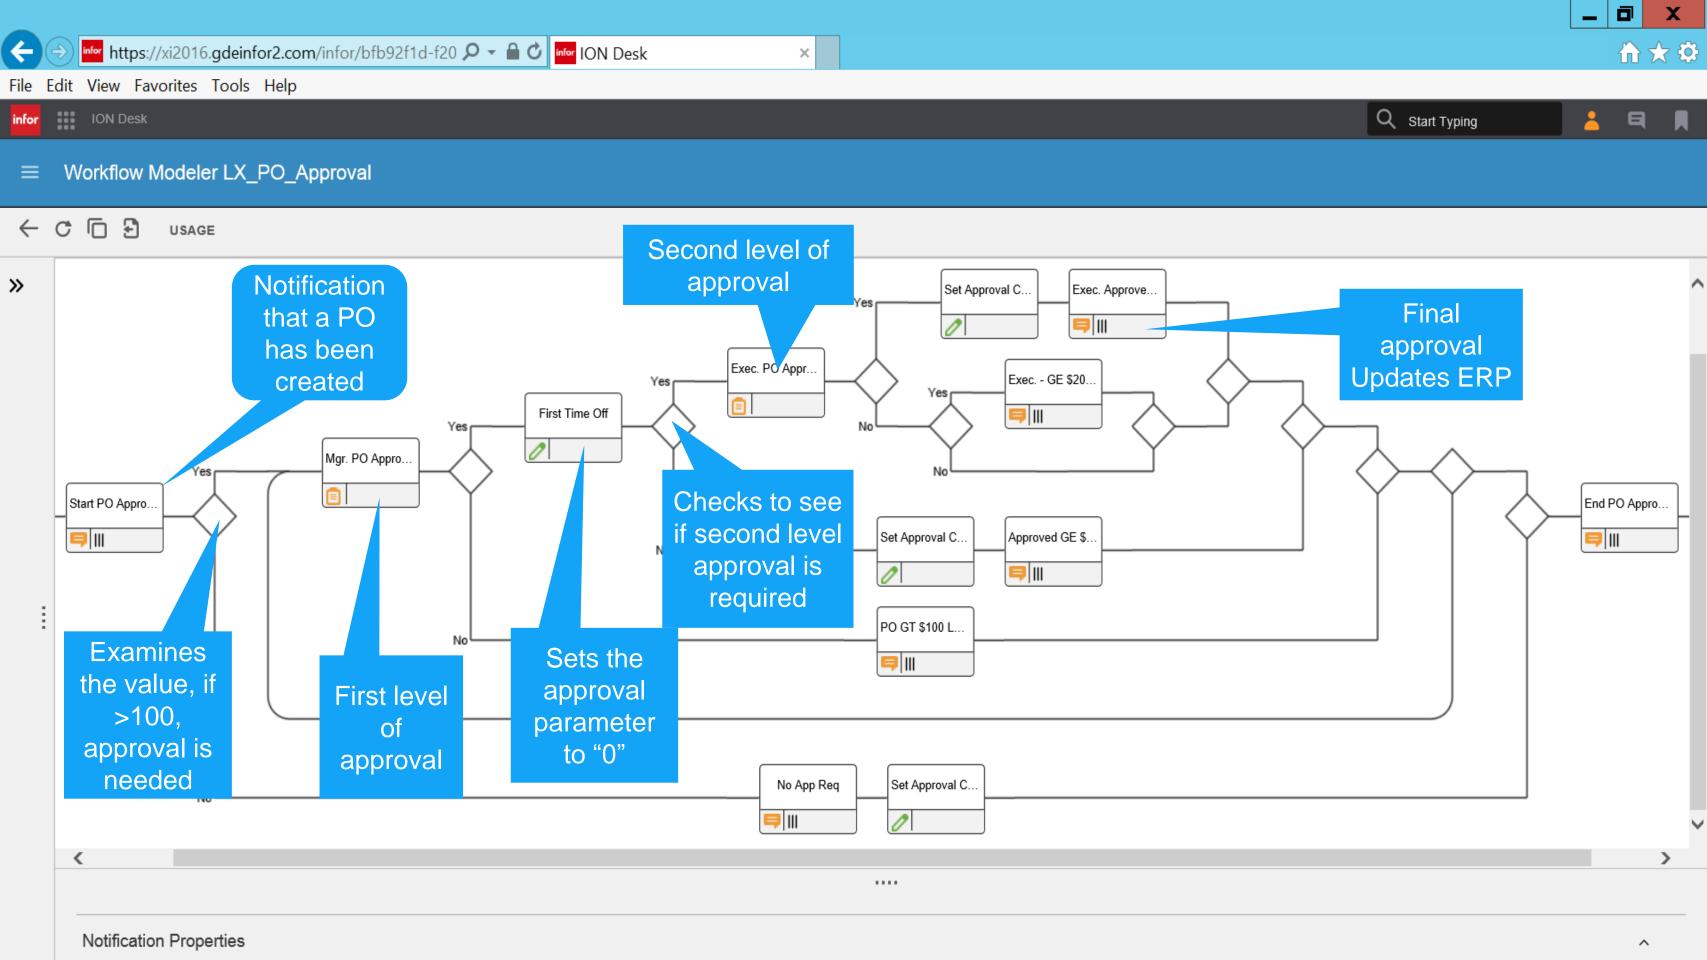

Task Distribution by Status



#### Trending Social Objects





## **Event Manager**

# **ION Event Management**

**MONITOR** 

"events" that happens within a system

"events" that happens

across a set of

systems

"events" that did not happen *but* were supposed to







**EXAMPLES** 

Sales Order Cancellation
Opportunity Lost
Inventory Stockouts

Order from ERP & fulfillment in WMS Inventory not available

Order from ERP & shipment confirmation never occurred out of WMS



### **ION Workflow**

### ION Workflow

WHAT Authorizations Work Distribution Suite Workflow



Approve PO
Sign-Off new Item



Enter a new Item Requisition

Enter a new item

Enter new Customer

Review Budget

Requisition approval for EAM and if approved process in ERP

**EXAMPLES** 







# PO Approval Example





## Infor Document Management



### Infor Document Management



16

### IDM - Input

#### Automated

- Capture business documents into IDM
- Input documents using API calls

#### Manual

- Manually add documents using IDM clients
- Manually add documents from adopting applications
- Add to the back-end directly with office applications

### Metadata

- Used for referring documents to ERP data
- Capture metadata from business documents

#### Archive

Archive printed documents









### Secure

- Role based authentication in IDM server
- Authorization enforced by back-end platform
- Versioning
  - Set up and enforced by back-end platform
- Check out/-in
  - As supported by back-end platform
  - IDM clients support check in/-out
  - IDM api's support check in/-out
- Scalable
  - Both