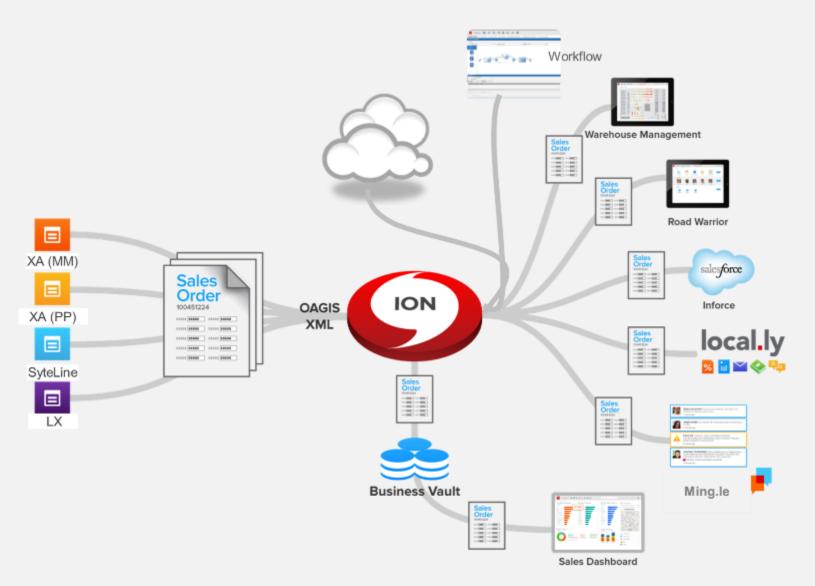

### ION, what does it do?

- Social Collaboration
- System Collaboration
- Connect Infor and non-Infor applications
- ➤ Workflow Control
- Business Vault Development
- Cloud interface
- Single sign-on for all functions
- Event Management & Notifications
- **>**...

Sales Order Cancellation
Opportunity Lost
Inventory Stockouts

Order from ERP & fulfillment in WMS Inventory not available

Order from ERP & shipment confirmation never occurred out of WMS

### ION Workflow

WHAT Authorizations Work Distribution Suite Workflow

Approve PO
Sign-Off new Item

Enter a new Item Requisition

Enter a new item

Enter new Customer

Review Budget

Requisition approval for EAM and if approved process in ERP