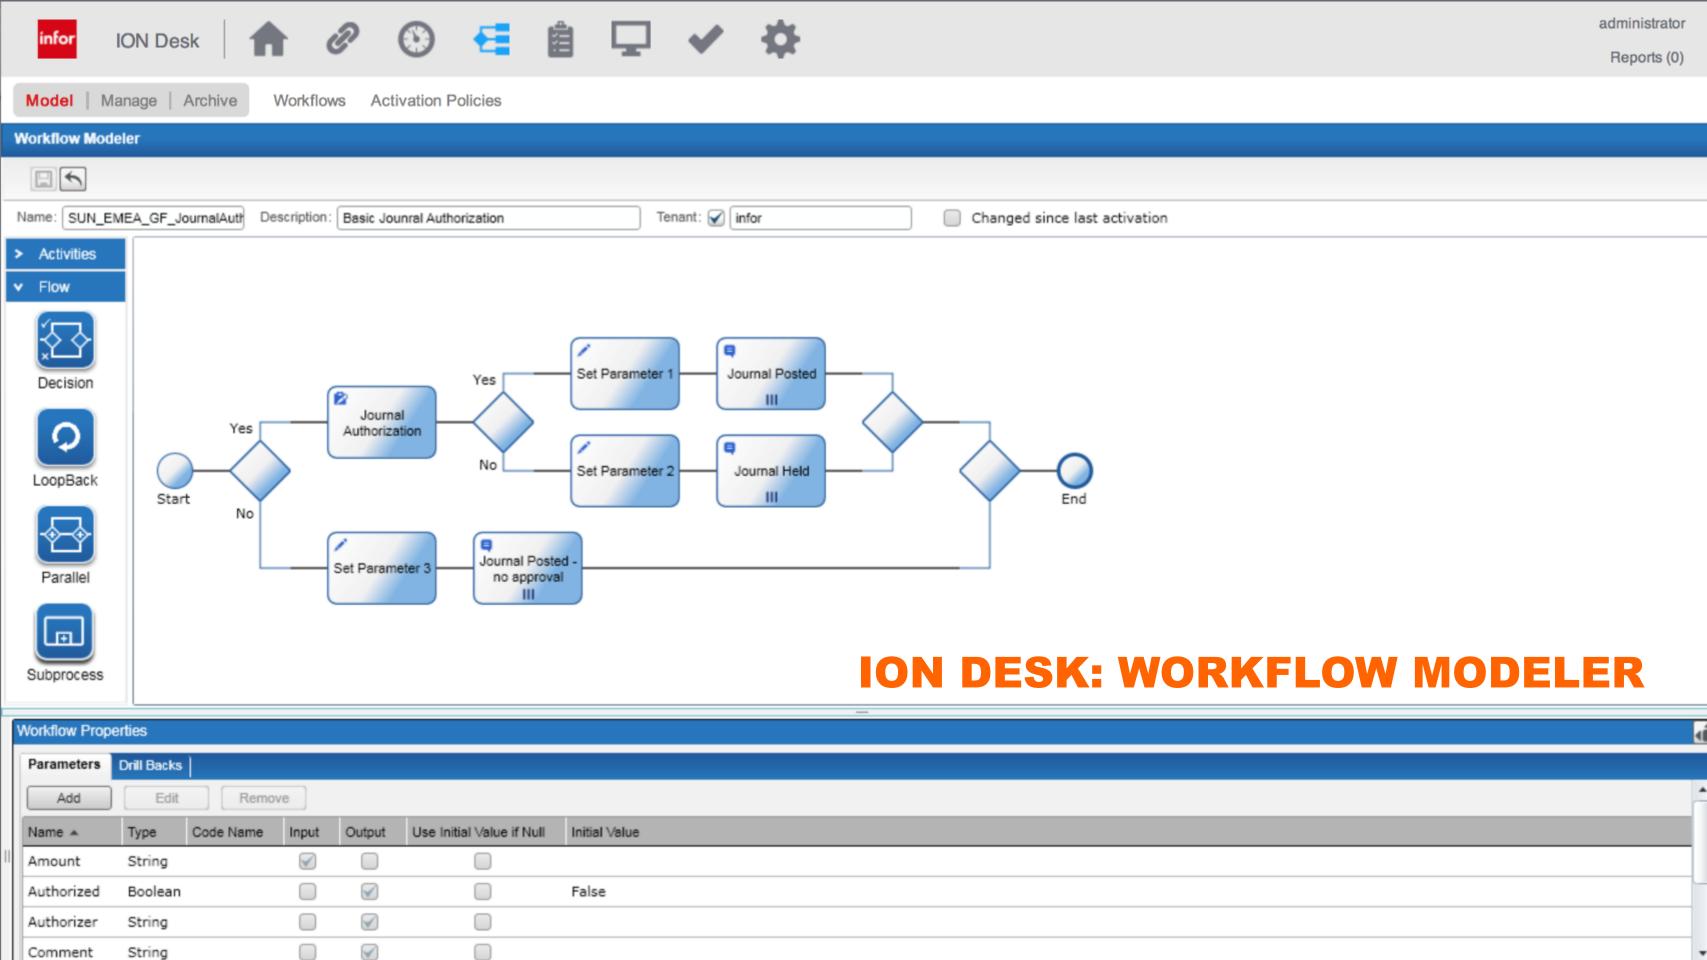

### **ION Workflow**

### ION Workflow

WHAT Authorizations Work Distribution Suite Workflow

Approve PO
Sign-Off new Item

Enter a new Item Requisition

Enter a new item

Enter new Customer

Review Budget

Requisition approval for EAM and if approved process in ERP

**EXAMPLES** 

# PO Approval Example