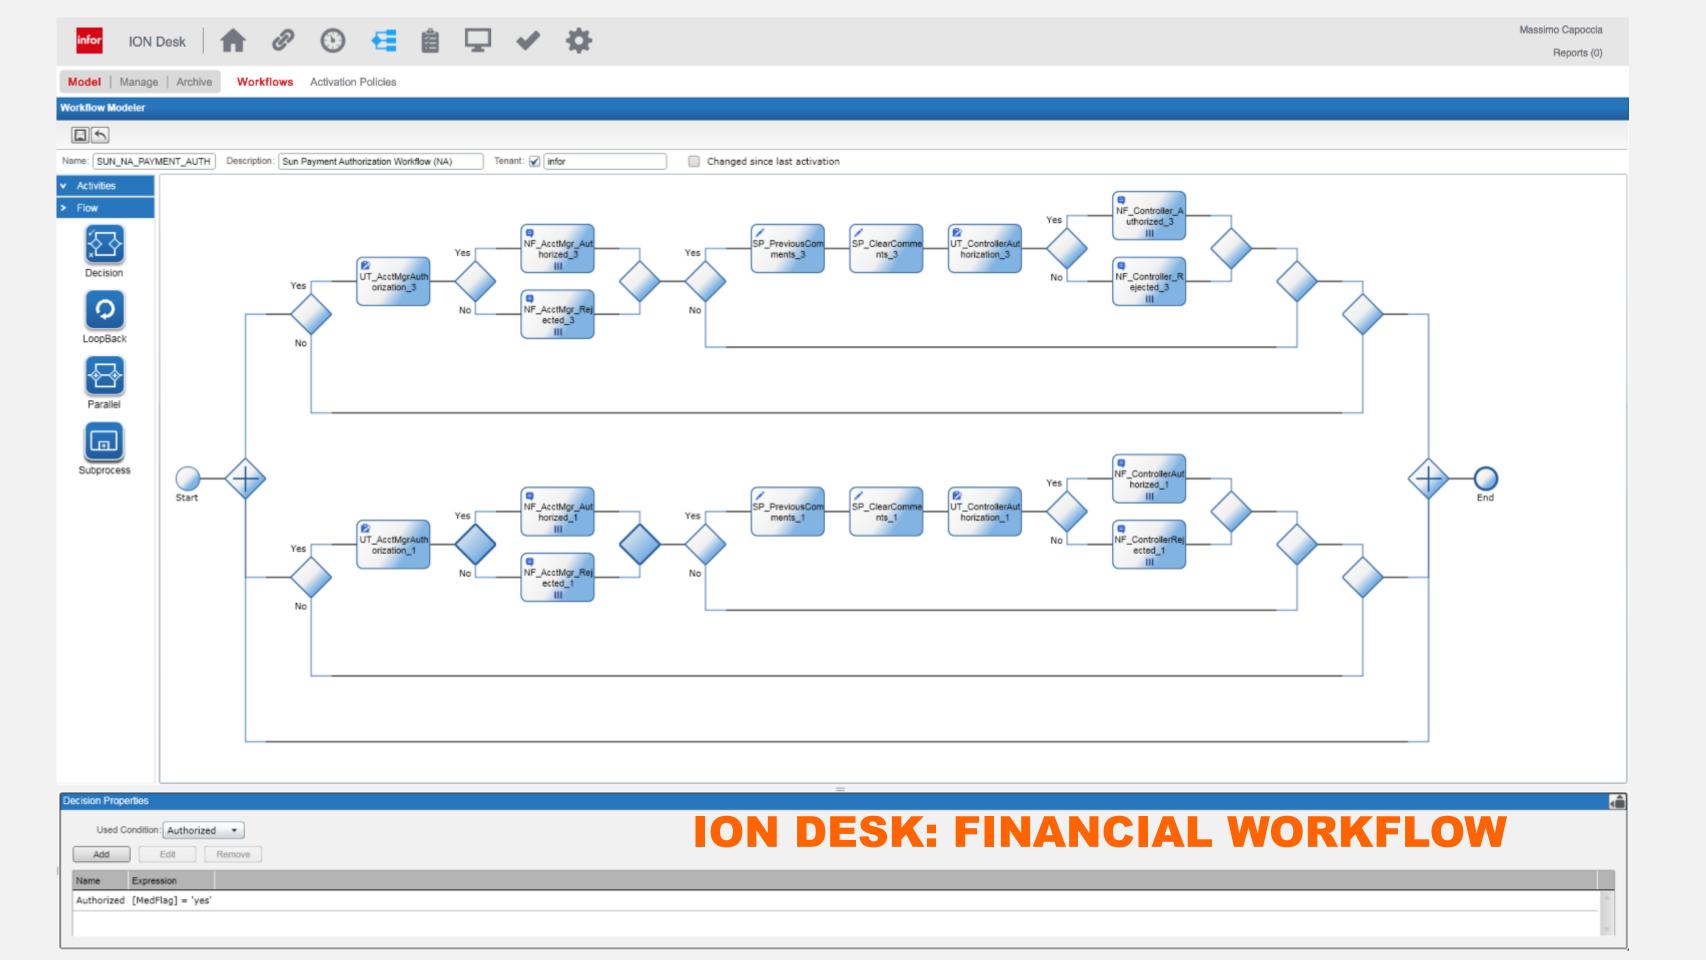

### **ION Workflow**

### ION Workflow

WHAT Authorizations Work Distribution Suite Workflow

Approve PO
Sign-Off new Item

Enter a new Item Requisition

Enter a new item

Enter new Customer

Review Budget

Requisition approval for EAM and if approved process in ERP

**EXAMPLES** 

# PO Approval Example