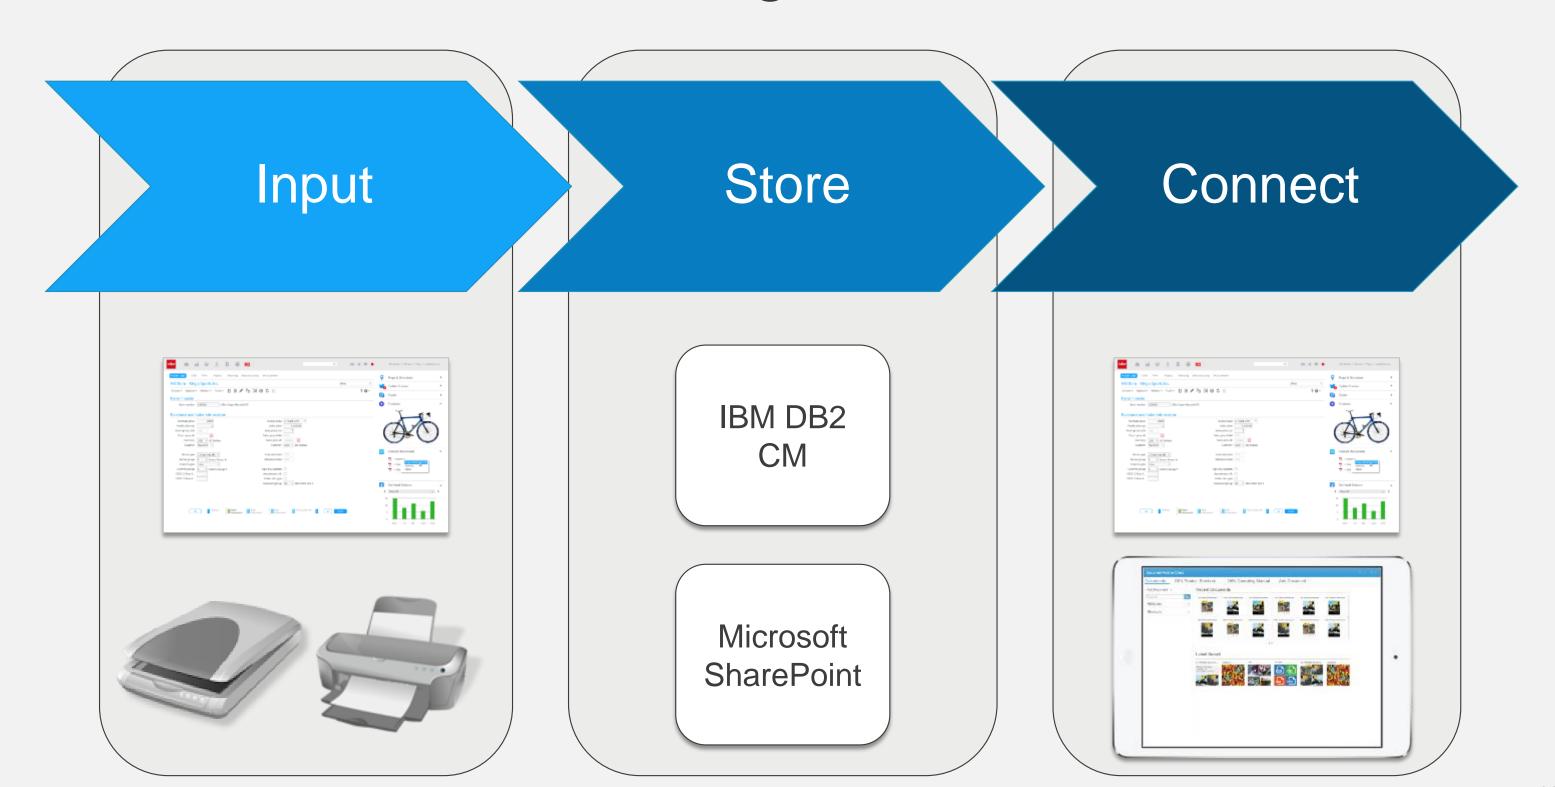

### IDM - Input

#### Automated

- Capture business documents into IDM
- Input documents using API calls

#### Manual

- Manually add documents using IDM clients
- Manually add documents from adopting applications
- Add to the back-end directly with office applications

### Metadata

- Used for referring documents to ERP data
- Capture metadata from business documents

#### Archive

Archive printed documents

### Secure

- Role based authentication in IDM server
- Authorization enforced by back-end platform
- Versioning
  - Set up and enforced by back-end platform
- Check out/-in
  - As supported by back-end platform
  - IDM clients support check in/-out
  - IDM api's support check in/-out
- Scalable
  - Both back-end platforms scale well
  - IBM DB2 Content Manager is the Enterprise Edition